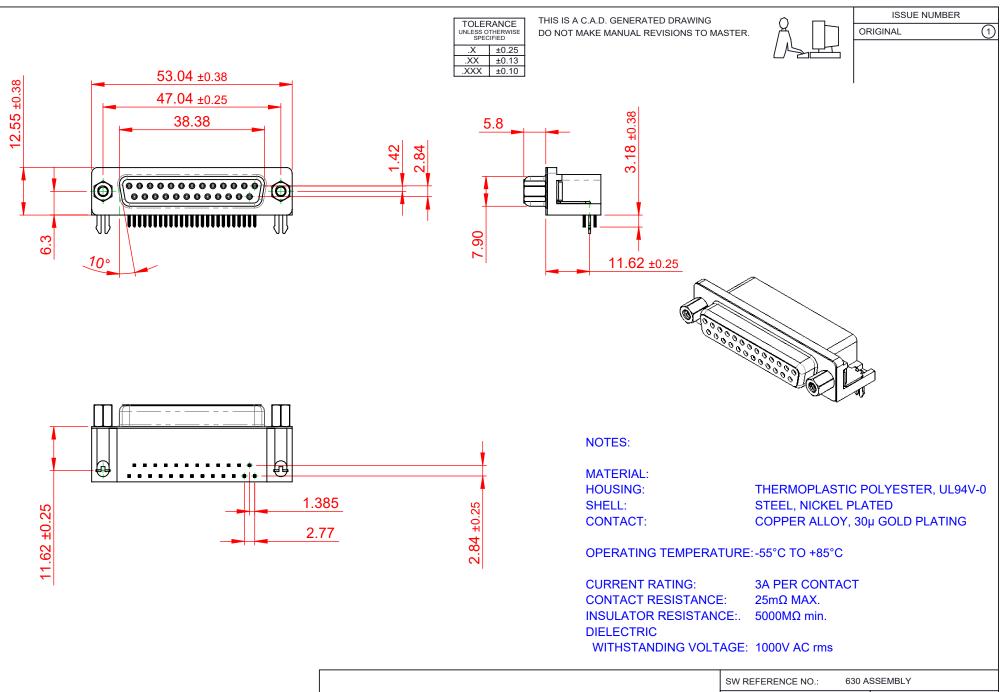

| <b>R#HS</b> |  |
|-------------|--|
| COMPLIANT   |  |

THIS SERIES FULLY CONFORMS TO THE EUROPEAN UNION DIRECTIVES 2011/65/EU FOR RoHS COMPLIANCY.

| 630 SERIES D-SUB (                   | DRAWN: C.B                                                                                                                            | DATE: AUG. 01/20         | 018        |       |  |
|--------------------------------------|---------------------------------------------------------------------------------------------------------------------------------------|--------------------------|------------|-------|--|
|                                      | CHECKED:                                                                                                                              | DATE:                    |            |       |  |
| EDAC INC                             | THESE DRAWINGS AND SPECIFICATIONS<br>ARE THE PROPERTY OF EDAC INC. AND                                                                | SCALE: (IN C.A.D. 1:1)   | SHEET 1 OF | 1     |  |
| TORONTO, ONTARIO<br>CANADA           | SHALL NOT BE REPRODUCED, OR COPIED<br>OR USED AS THE BASIS FOR THE<br>MANUFACTURE OR SALE OF APPARATUS<br>WITHOUT WRITTEN PERMISSION. | DRAWING NUMBER: 630-025- | 640-033    | ISSUE |  |
| YOUR CONNECTION TO QUALITY & SERVICE |                                                                                                                                       | PART NUMBER: 630-025-    | 640-033    | 1     |  |