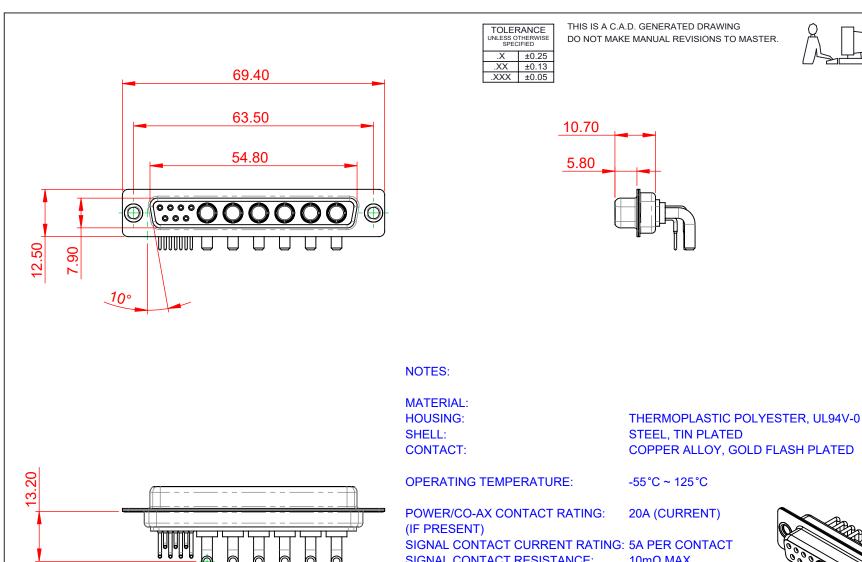

**INSULATOR RESISTANCE:** DIELECTRIC WITHSTANDING VOLTAGE: 5000MΩ min.

1000V AC rms

**ISSUE NUMBER** 

(1)

ORIGINAL

|  | COMBINATION D-SUB                                                              |                                                                                                                                                                                                                | SW REFERENCE NO.: 630 COMBO ASSEMBLY |                  |       |
|--|--------------------------------------------------------------------------------|----------------------------------------------------------------------------------------------------------------------------------------------------------------------------------------------------------------|--------------------------------------|------------------|-------|
|  |                                                                                |                                                                                                                                                                                                                | DRAWN: C.B                           | DATE: JAN. 01/20 | 19    |
|  |                                                                                |                                                                                                                                                                                                                | CHECKED:                             | DATE:            |       |
|  | EDAC INC<br>TORONTO, ONTARIO<br>CANADA<br>YOUR CONNECTION TO QUALITY & SERVICE | THESE DRAWINGS AND SPECIFICATIONS<br>ARE THE PROPERTY OF EDAC INC.,AND<br>SHALL NOT BE REPRODUCED,OR COPIED<br>OR USED AS THE BASIS FOR THE<br>MANUFACTURE OR SALE OF APPARATUS<br>WITHOUT WRITTEN PERMISSION. | SCALE: (IN C.A.D. 1:1)               | SHEET 1 OF       | 2     |
|  |                                                                                |                                                                                                                                                                                                                | DRAWING NUMBER: 630-13W6240-2T1      |                  | ISSUE |
|  |                                                                                |                                                                                                                                                                                                                | PART NUMBER: 630-13W                 | 3240-2T1         | 1     |

THIS SERIES FULLY CONFORMS TO THE EUROPEAN UNION DIRECTIVES 2011/65/EU FOR RoHS COMPLIANCY.

| FERENCE NO.: 630 C          | OMBO ASSEMBLY    |    |  |  |  |
|-----------------------------|------------------|----|--|--|--|
| N: C.B                      | DATE: JAN. 01/20 | 19 |  |  |  |
| KED:                        | DATE:            |    |  |  |  |
| : (IN C.A.D. 1:1)           | SHEET 1 OF       | 2  |  |  |  |
| ING NUMBER: 630-13W6240-2T1 |                  |    |  |  |  |
|                             |                  |    |  |  |  |