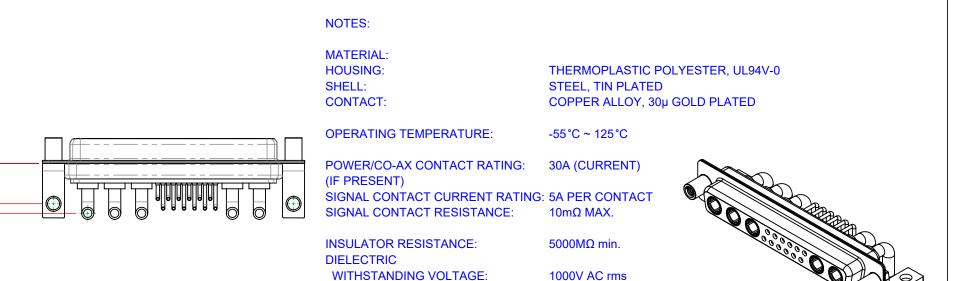

|         |                                      |                                                                                                                                       | SW REFERENCE NO.: 630 COMBO ASSEMBLY |                  |       |
|---------|--------------------------------------|---------------------------------------------------------------------------------------------------------------------------------------|--------------------------------------|------------------|-------|
|         | COMBINATION                          | COMBINATION D-SUB                                                                                                                     |                                      | DATE: JAN. 01/20 | 19    |
|         |                                      |                                                                                                                                       | CHECKED:                             | DATE:            |       |
| )       | EDAC INC                             | THESE DRAWINGS AND SPECIFICATIONS<br>ARE THE PROPERTY OF EDAC INCAND                                                                  | SCALE: (IN C.A.D. 1:1)               | SHEET 1 OF       | 2     |
| S<br>Y. | TORONTO, ONTARIO<br>CANADA           | SHALL NOT BE REPRODUCED, OR COPIED<br>OR USED AS THE BASIS FOR THE<br>MANUFACTURE OR SALE OF APPARATUS<br>WITHOUT WRITTEN PERMISSION. | DRAWING NUMBER: 630-17W5640-3T6      |                  | ISSUE |
|         | YOUR CONNECTION TO QUALITY & SERVICE |                                                                                                                                       | PART NUMBER: 630-17W                 | 5640-3T6         | 1     |