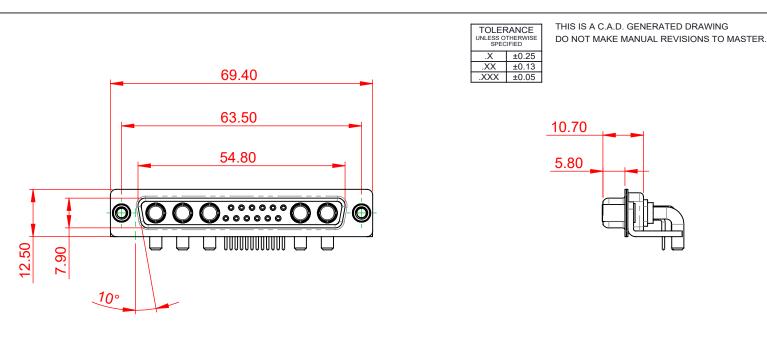

|         |                                      |                                                                                                                                       | SW REFERENCE NO.: 630 COMBO ASSEMBLY |                  |       |
|---------|--------------------------------------|---------------------------------------------------------------------------------------------------------------------------------------|--------------------------------------|------------------|-------|
|         | COMBINATION                          | COMBINATION D-SUB                                                                                                                     |                                      | DATE: JAN. 01/20 | 19    |
|         |                                      |                                                                                                                                       | CHECKED:                             | DATE:            |       |
| )       | EDAC INC                             | THESE DRAWINGS AND SPECIFICATIONS<br>ARE THE PROPERTY OF EDAC INCAND                                                                  | SCALE: (IN C.A.D. 1:1)               | SHEET 1 OF       | 2     |
| S<br>Y. | TORONTO, ONTARIO<br>CANADA           | SHALL NOT BE REPRODUCED, OR COPIED<br>OR USED AS THE BASIS FOR THE<br>MANUFACTURE OR SALE OF APPARATUS<br>WITHOUT WRITTEN PERMISSION. | DRAWING NUMBER: 630-17W5640-3T6      |                  | ISSUE |
|         | YOUR CONNECTION TO QUALITY & SERVICE |                                                                                                                                       | PART NUMBER: 630-17W                 | 5640-3T6         | 1     |