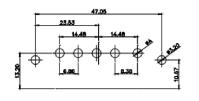

0.50

2.77

22,16

20.78

13W6 Female

24.77

## 43W2 Female

17W5 Male

COMPLIANT

20.70

13.72

PCB EDGE

PCB EDGE

|                                                                                                   | SW REFERENCE NO.: 630 COMBO ASSEMBLY |                                                                                                                                                                                                                                                                                                                                                                                                                                                                                                                                                                                                                                                                                                                                                                                                                                                                                                                                                                                                                                                                                                                                                                                                                                                                                                                                                                                                                                                                                                                                                                                                                                                                                                                                                                                                                                                                                                                                                                                                                                                                                                                                                                                                                                                                                                                                                                                                                                                                                                                                                    |                         |            |       |
|---------------------------------------------------------------------------------------------------|--------------------------------------|----------------------------------------------------------------------------------------------------------------------------------------------------------------------------------------------------------------------------------------------------------------------------------------------------------------------------------------------------------------------------------------------------------------------------------------------------------------------------------------------------------------------------------------------------------------------------------------------------------------------------------------------------------------------------------------------------------------------------------------------------------------------------------------------------------------------------------------------------------------------------------------------------------------------------------------------------------------------------------------------------------------------------------------------------------------------------------------------------------------------------------------------------------------------------------------------------------------------------------------------------------------------------------------------------------------------------------------------------------------------------------------------------------------------------------------------------------------------------------------------------------------------------------------------------------------------------------------------------------------------------------------------------------------------------------------------------------------------------------------------------------------------------------------------------------------------------------------------------------------------------------------------------------------------------------------------------------------------------------------------------------------------------------------------------------------------------------------------------------------------------------------------------------------------------------------------------------------------------------------------------------------------------------------------------------------------------------------------------------------------------------------------------------------------------------------------------------------------------------------------------------------------------------------------------|-------------------------|------------|-------|
|                                                                                                   | COMBINATION                          | DRAWN: C.B                                                                                                                                                                                                                                                                                                                                                                                                                                                                                                                                                                                                                                                                                                                                                                                                                                                                                                                                                                                                                                                                                                                                                                                                                                                                                                                                                                                                                                                                                                                                                                                                                                                                                                                                                                                                                                                                                                                                                                                                                                                                                                                                                                                                                                                                                                                                                                                                                                                                                                                                         | DATE: JAN. 01/20        | 19         |       |
|                                                                                                   |                                      | CHECKED:                                                                                                                                                                                                                                                                                                                                                                                                                                                                                                                                                                                                                                                                                                                                                                                                                                                                                                                                                                                                                                                                                                                                                                                                                                                                                                                                                                                                                                                                                                                                                                                                                                                                                                                                                                                                                                                                                                                                                                                                                                                                                                                                                                                                                                                                                                                                                                                                                                                                                                                                           | DATE:                   |            |       |
| THIS SERIES FULLY CONFORMS TO<br>THE EUROPEAN UNION DIRECTIVES<br>2011/65/EU FOR RoHS COMPLIANCY. | EDAC INC                             | TORONTO, ONTARIO<br>CANADA<br>TORONTO, ONTARIO<br>CONTO, ONTO, | SCALE: N.T.S            | SHEET 4 OF | 4     |
|                                                                                                   | TORONTO, ONTARIO<br>CANADA           |                                                                                                                                                                                                                                                                                                                                                                                                                                                                                                                                                                                                                                                                                                                                                                                                                                                                                                                                                                                                                                                                                                                                                                                                                                                                                                                                                                                                                                                                                                                                                                                                                                                                                                                                                                                                                                                                                                                                                                                                                                                                                                                                                                                                                                                                                                                                                                                                                                                                                                                                                    | DRAWING NUMBER: 630-25W | 3640-3N1   | ISSUE |
|                                                                                                   | YOUR CONNECTION TO QUALITY & SERVICE |                                                                                                                                                                                                                                                                                                                                                                                                                                                                                                                                                                                                                                                                                                                                                                                                                                                                                                                                                                                                                                                                                                                                                                                                                                                                                                                                                                                                                                                                                                                                                                                                                                                                                                                                                                                                                                                                                                                                                                                                                                                                                                                                                                                                                                                                                                                                                                                                                                                                                                                                                    | PART NUMBER: 630-25W    | 3640-3N1   | 1     |