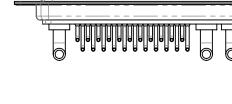

THIS IS A C.A.D. GENERATED DRAWING TOLERANCE UNLESS OTHERWISE SPECIFIED DO NOT MAKE MANUAL REVISIONS TO MASTER.

(1)

ORIGINAL

NOTES:

MATERIAL: HOUSING: THERMOPLASTIC POLYESTER, UL94V-0 SHELL: STEEL, Sn or Ni PLATED CONTACT: COPPER ALLOY SEE ORDERING GUIDE FOR PLATING

.X ±0.25 .XX ±0.13

.XXX ±0.05

SIGNAL CONTACT CURRENT RATING: 5A PER CONTACT SIGNAL CONTACT RESISTANCE: 10mQ MAX. INSULATOR RESISTANCE: 5000MΩ min. DIELECTRIC WITHSTANDING VOLTAGE: 1000V AC rms

|                 |                                   |                                                                        | SW REFERENCE NO.: 630 COMBO ASSEMBLY |                  |       |  |
|-----------------|-----------------------------------|------------------------------------------------------------------------|--------------------------------------|------------------|-------|--|
|                 | COMBINATION D-SUB                 |                                                                        | DRAWN: C.B                           | DATE: JAN. 01/20 | 19    |  |
|                 |                                   | CHECKED: DATE:                                                         |                                      |                  |       |  |
|                 | EDAC INC                          | THESE DRAWINGS AND SPECIFICATIONS<br>ARE THE PROPERTY OF EDAC INC.,AND | SCALE: (IN C.A.D. 1:1)               | SHEET 1 OF       | 4     |  |
|                 | TORONTO, ONT<br>CANADA            | OR USED AS THE BASIS FOR THE                                           | DRAWING NUMBER: 630-25W3640-3N1      |                  | ISSUE |  |
| YOUR CONNECTION | YOUR CONNECTION TO QUALITY & SERV | /ICE MANUFACTURE OR SALE OF APPARATUS WITHOUT WRITTEN PERMISSION.      | PART NUMBER: 630-25W                 | 3640-3N1         | 1     |  |