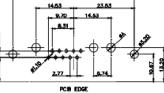

8W8 Female

17W2 Male/Female

2.77

PCB EDGE

|                    | COMBINATION D-SUB          |                                                                        |                 | : 630 C  | OMBO ASSE | EMBLY    |       |  |  |
|--------------------|----------------------------|------------------------------------------------------------------------|-----------------|----------|-----------|----------|-------|--|--|
|                    |                            |                                                                        |                 |          | DATE: JA  | N. 01/20 | 19    |  |  |
|                    |                            |                                                                        |                 |          | DATE:     |          |       |  |  |
|                    | EDAC INC                   | THESE DRAWINGS AND SPECIFICATIONS<br>ARE THE PROPERTY OF EDAC INC. AND | SCALE: N.T.S    |          | SHEET 3   | B OF     | 4     |  |  |
|                    | TORONTO, ONTARIO<br>CANADA | SHALL NOT BE REPRODUCED, OR COPIED OR USED AS THE BASIS FOR THE        | DRAWING NUMBER: | 630-25W3 | 3640-3N1  |          | ISSUE |  |  |
| YOUR CONNECTION TO | QUALITY & SERVICE          | MANUFACTURE OR SALE OF APPARATUS<br>WITHOUT WRITTEN PERMISSION.        | PART NUMBER:    | 630-25W3 | 3640-3N1  |          | 1     |  |  |