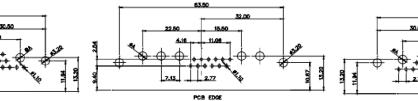

5W5 Male

PCB EDGE

8W8 Male

PCB EDGE

POB EDGE

2.77 PCB EDGE

22.70

5W5 Female

8W8 Female

17W2 Male/Female

2.77

PCB EDGE

|                    | COMBINATION D-SUB          |                                                                        |                 | : 630 C  | OMBO ASSE | EMBLY    |       |  |  |
|--------------------|----------------------------|------------------------------------------------------------------------|-----------------|----------|-----------|----------|-------|--|--|
|                    |                            |                                                                        |                 |          | DATE: JA  | N. 01/20 | 19    |  |  |
|                    |                            |                                                                        |                 |          | DATE:     |          |       |  |  |
|                    | EDAC INC                   | THESE DRAWINGS AND SPECIFICATIONS<br>ARE THE PROPERTY OF EDAC INC. AND | SCALE: N.T.S    |          | SHEET 3   | B OF     | 4     |  |  |
|                    | TORONTO, ONTARIO<br>CANADA | SHALL NOT BE REPRODUCED, OR COPIED OR USED AS THE BASIS FOR THE        | DRAWING NUMBER: | 630-25W3 | 3640-3N1  |          | ISSUE |  |  |
| YOUR CONNECTION TO | QUALITY & SERVICE          | MANUFACTURE OR SALE OF APPARATUS<br>WITHOUT WRITTEN PERMISSION.        | PART NUMBER:    | 630-25W3 | 3640-3N1  |          | 1     |  |  |