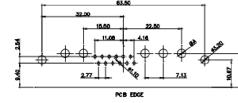

5W5 Male

PCB EDGE

8W8 Male

PCB EDGE

POB EDGE

2.77 PCB EDGE

22.70

5W5 Female

8W8 Female

17W2 Male/Female

2.77

PCB EDGE

|                    | COMBINATION D-SUB          |                                                                        |                 | : 630 C  | OMBO ASSE | EMBLY    |       |  |  |
|--------------------|----------------------------|------------------------------------------------------------------------|-----------------|----------|-----------|----------|-------|--|--|
|                    |                            |                                                                        |                 |          | DATE: JA  | N. 01/20 | 19    |  |  |
|                    |                            |                                                                        |                 |          | DATE:     |          |       |  |  |
|                    | EDAC INC                   | THESE DRAWINGS AND SPECIFICATIONS<br>ARE THE PROPERTY OF EDAC INC. AND | SCALE: N.T.S    |          | SHEET 3   | B OF     | 4     |  |  |
|                    | TORONTO, ONTARIO<br>CANADA | SHALL NOT BE REPRODUCED, OR COPIED OR USED AS THE BASIS FOR THE        | DRAWING NUMBER: | 630-25W3 | 3640-3N1  |          | ISSUE |  |  |
| YOUR CONNECTION TO | QUALITY & SERVICE          | MANUFACTURE OR SALE OF APPARATUS<br>WITHOUT WRITTEN PERMISSION.        | PART NUMBER:    | 630-25W3 | 3640-3N1  |          | 1     |  |  |