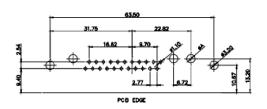

2W2 / 2WK2

3W3 / 3WK3

5W1 Male/Female

7W2 Male/Female

21W4 Male/Female

27W2 Male/Female

**ISSUE NUMBER** 

 $\overline{(1)}$ 