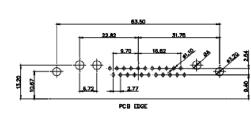

2W2 / 2WK2

3W3 / 3WK3

5W1 Male/Female

7W2 Male/Female

21W4 Male/Female

27W2 Male/Female

**ISSUE NUMBER** 

 $\overline{(1)}$ 