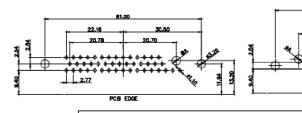

0.50

2.77

22,16

20.78

13W6 Female

24.77

## 43W2 Female

17W5 Male

COMPLIANT

20.70

13.72

PCB EDGE

PCB EDGE

|                                                                                                   | SW REFERENCE NO.: 630 COMBO ASSEMBLY |                                                                                                                                                                                                                                                                                                                                                                                                                                                                                                                                                                                                                                                                                                                                                                                                                                                                                                                                                                                                                                                                                                                                                                                                                                                                                                                                                                                                                                                                                                                                                                                                                                                                                                                                                                                                                                                                                                                                                                                                                                                                                                                                                                                                                                                                                                                                                                                                                                                                                                                                                    |                         |            |       |
|---------------------------------------------------------------------------------------------------|--------------------------------------|----------------------------------------------------------------------------------------------------------------------------------------------------------------------------------------------------------------------------------------------------------------------------------------------------------------------------------------------------------------------------------------------------------------------------------------------------------------------------------------------------------------------------------------------------------------------------------------------------------------------------------------------------------------------------------------------------------------------------------------------------------------------------------------------------------------------------------------------------------------------------------------------------------------------------------------------------------------------------------------------------------------------------------------------------------------------------------------------------------------------------------------------------------------------------------------------------------------------------------------------------------------------------------------------------------------------------------------------------------------------------------------------------------------------------------------------------------------------------------------------------------------------------------------------------------------------------------------------------------------------------------------------------------------------------------------------------------------------------------------------------------------------------------------------------------------------------------------------------------------------------------------------------------------------------------------------------------------------------------------------------------------------------------------------------------------------------------------------------------------------------------------------------------------------------------------------------------------------------------------------------------------------------------------------------------------------------------------------------------------------------------------------------------------------------------------------------------------------------------------------------------------------------------------------------|-------------------------|------------|-------|
|                                                                                                   | COMBINATION                          | DRAWN: C.B                                                                                                                                                                                                                                                                                                                                                                                                                                                                                                                                                                                                                                                                                                                                                                                                                                                                                                                                                                                                                                                                                                                                                                                                                                                                                                                                                                                                                                                                                                                                                                                                                                                                                                                                                                                                                                                                                                                                                                                                                                                                                                                                                                                                                                                                                                                                                                                                                                                                                                                                         | DATE: JAN. 01/20        | 19         |       |
|                                                                                                   |                                      | CHECKED:                                                                                                                                                                                                                                                                                                                                                                                                                                                                                                                                                                                                                                                                                                                                                                                                                                                                                                                                                                                                                                                                                                                                                                                                                                                                                                                                                                                                                                                                                                                                                                                                                                                                                                                                                                                                                                                                                                                                                                                                                                                                                                                                                                                                                                                                                                                                                                                                                                                                                                                                           | DATE:                   |            |       |
| THIS SERIES FULLY CONFORMS TO<br>THE EUROPEAN UNION DIRECTIVES<br>2011/65/EU FOR RoHS COMPLIANCY. | EDAC INC                             | TORONTO, ONTARIO<br>CANADA<br>TORONTO, ONTARIO<br>CONTO, ONTO, | SCALE: N.T.S            | SHEET 4 OF | 4     |
|                                                                                                   | TORONTO, ONTARIO<br>CANADA           |                                                                                                                                                                                                                                                                                                                                                                                                                                                                                                                                                                                                                                                                                                                                                                                                                                                                                                                                                                                                                                                                                                                                                                                                                                                                                                                                                                                                                                                                                                                                                                                                                                                                                                                                                                                                                                                                                                                                                                                                                                                                                                                                                                                                                                                                                                                                                                                                                                                                                                                                                    | DRAWING NUMBER: 630-25W | 3640-3N1   | ISSUE |
|                                                                                                   | YOUR CONNECTION TO QUALITY & SERVICE |                                                                                                                                                                                                                                                                                                                                                                                                                                                                                                                                                                                                                                                                                                                                                                                                                                                                                                                                                                                                                                                                                                                                                                                                                                                                                                                                                                                                                                                                                                                                                                                                                                                                                                                                                                                                                                                                                                                                                                                                                                                                                                                                                                                                                                                                                                                                                                                                                                                                                                                                                    | PART NUMBER: 630-25W    | 3640-3N1   | 1     |