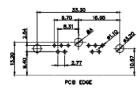

8W8 Female

17W2 Male/Female

2.77

PCB EDGE

|                    | COMBINATION D-SUB          |                                                                        |                 | : 630 C  | OMBO ASSE | EMBLY    |       |  |  |
|--------------------|----------------------------|------------------------------------------------------------------------|-----------------|----------|-----------|----------|-------|--|--|
|                    |                            |                                                                        |                 |          | DATE: JA  | N. 01/20 | 19    |  |  |
|                    |                            |                                                                        |                 |          | DATE:     |          |       |  |  |
|                    | EDAC INC                   | THESE DRAWINGS AND SPECIFICATIONS<br>ARE THE PROPERTY OF EDAC INC. AND | SCALE: N.T.S    |          | SHEET 3   | B OF     | 4     |  |  |
|                    | TORONTO, ONTARIO<br>CANADA | SHALL NOT BE REPRODUCED, OR COPIED OR USED AS THE BASIS FOR THE        | DRAWING NUMBER: | 630-25W3 | 3640-3N1  |          | ISSUE |  |  |
| YOUR CONNECTION TO | QUALITY & SERVICE          | MANUFACTURE OR SALE OF APPARATUS<br>WITHOUT WRITTEN PERMISSION.        | PART NUMBER:    | 630-25W3 | 3640-3N1  |          | 1     |  |  |