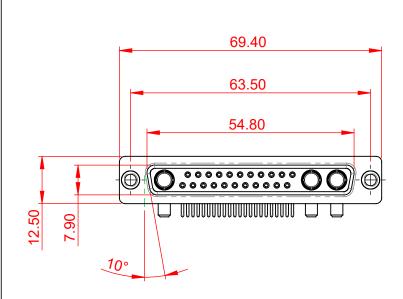

THIS IS A C.A.D. GENERATED DRAWING TOLERANCE UNLESS OTHERWISE SPECIFIED DO NOT MAKE MANUAL REVISIONS TO MASTER.

(1)

ORIGINAL

NOTES:

MATERIAL: HOUSING: THERMOPLASTIC POLYESTER, UL94V-0 SHELL: STEEL, Sn or Ni PLATED CONTACT: COPPER ALLOY SEE ORDERING GUIDE FOR PLATING

.X ±0.25 .XX ±0.13

.XXX ±0.05

SIGNAL CONTACT CURRENT RATING: 5A PER CONTACT SIGNAL CONTACT RESISTANCE: 10mQ MAX. INSULATOR RESISTANCE: 5000MΩ min. DIELECTRIC WITHSTANDING VOLTAGE: 1000V AC rms

|                 |                                   |                                                                        | SW REFERENCE NO.: 630 COMBO ASSEMBLY |                  |       |  |
|-----------------|-----------------------------------|------------------------------------------------------------------------|--------------------------------------|------------------|-------|--|
|                 | COMBINATION D-SUB                 |                                                                        | DRAWN: C.B                           | DATE: JAN. 01/20 | 19    |  |
|                 |                                   | CHECKED: DATE:                                                         |                                      |                  |       |  |
|                 | EDAC INC                          | THESE DRAWINGS AND SPECIFICATIONS<br>ARE THE PROPERTY OF EDAC INC.,AND | SCALE: (IN C.A.D. 1:1)               | SHEET 1 OF       | 4     |  |
|                 | TORONTO, ONT<br>CANADA            | OR USED AS THE BASIS FOR THE                                           | DRAWING NUMBER: 630-25W3640-3N1      |                  | ISSUE |  |
| YOUR CONNECTION | YOUR CONNECTION TO QUALITY & SERV | /ICE MANUFACTURE OR SALE OF APPARATUS WITHOUT WRITTEN PERMISSION.      | PART NUMBER: 630-25W                 | 3640-3N1         | 1     |  |