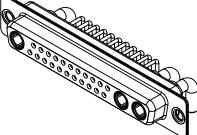

THIS IS A C.A.D. GENERATED DRAWING TOLERANCE UNLESS OTHERWISE SPECIFIED DO NOT MAKE MANUAL REVISIONS TO MASTER.

(1)

ORIGINAL

NOTES:

MATERIAL: HOUSING: THERMOPLASTIC POLYESTER, UL94V-0 SHELL: STEEL, Sn or Ni PLATED CONTACT: COPPER ALLOY SEE ORDERING GUIDE FOR PLATING

.X ±0.25 .XX ±0.13

.XXX ±0.05

SIGNAL CONTACT CURRENT RATING: 5A PER CONTACT SIGNAL CONTACT RESISTANCE: 10mQ MAX. INSULATOR RESISTANCE: 5000MΩ min. DIELECTRIC WITHSTANDING VOLTAGE: 1000V AC rms

|                 |                                   |                                                                        | SW REFERENCE NO.: 630 COMBO ASSEMBLY |                  |       |  |
|-----------------|-----------------------------------|------------------------------------------------------------------------|--------------------------------------|------------------|-------|--|
|                 | COMBINATION D-SUB                 |                                                                        | DRAWN: C.B                           | DATE: JAN. 01/20 | 19    |  |
|                 |                                   | CHECKED: DATE:                                                         |                                      |                  |       |  |
|                 | EDAC INC                          | THESE DRAWINGS AND SPECIFICATIONS<br>ARE THE PROPERTY OF EDAC INC.,AND | SCALE: (IN C.A.D. 1:1)               | SHEET 1 OF       | 4     |  |
|                 | TORONTO, ONT<br>CANADA            | OR USED AS THE BASIS FOR THE                                           | DRAWING NUMBER: 630-25W3640-3N1      |                  | ISSUE |  |
| YOUR CONNECTION | YOUR CONNECTION TO QUALITY & SERV | /ICE MANUFACTURE OR SALE OF APPARATUS WITHOUT WRITTEN PERMISSION.      | PART NUMBER: 630-25W                 | 3640-3N1         | 1     |  |