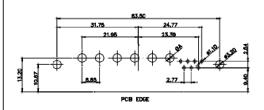

2W2 / 2WK2

3W3 / 3WK3

5W1 Male/Female

7W2 Male/Female

21W4 Male/Female

27W2 Male/Female

**ISSUE NUMBER** 

 $\overline{(1)}$ 

5W5 Male

PCB EDGE

8W8 Male

PCB EDGE

POB EDGE

2.77 PCB EDGE

22.70

5W5 Female