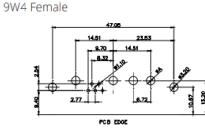

2W2 / 2WK2

3W3 / 3WK3

5W1 Male/Female

7W2 Male/Female

21W4 Male/Female

27W2 Male/Female

**ISSUE NUMBER** 

 $\overline{(1)}$ 