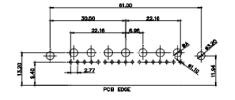

5W5 Male

PCB EDGE

8W8 Male

PCB EDGE

POB EDGE

2.77 PCB EDGE

22.70

5W5 Female

8W8 Female

17W2 Male/Female

2.77

PCB EDGE

|                    | COMBINATION D-SUB          |                                                                        |                 | : 630 C  | OMBO ASSE | EMBLY    |       |  |  |
|--------------------|----------------------------|------------------------------------------------------------------------|-----------------|----------|-----------|----------|-------|--|--|
|                    |                            |                                                                        |                 |          | DATE: JA  | N. 01/20 | 19    |  |  |
|                    |                            |                                                                        |                 |          | DATE:     |          |       |  |  |
|                    | EDAC INC                   | THESE DRAWINGS AND SPECIFICATIONS<br>ARE THE PROPERTY OF EDAC INC. AND | SCALE: N.T.S    |          | SHEET 3   | B OF     | 4     |  |  |
|                    | TORONTO, ONTARIO<br>CANADA | SHALL NOT BE REPRODUCED, OR COPIED OR USED AS THE BASIS FOR THE        | DRAWING NUMBER: | 630-25W3 | 3640-3N1  |          | ISSUE |  |  |
| YOUR CONNECTION TO | QUALITY & SERVICE          | MANUFACTURE OR SALE OF APPARATUS<br>WITHOUT WRITTEN PERMISSION.        | PART NUMBER:    | 630-25W3 | 3640-3N1  |          | 1     |  |  |