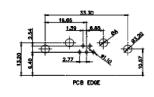

5W5 Male

PCB EDGE

8W8 Male

PCB EDGE

POB EDGE

2.77 PCB EDGE

22.70

5W5 Female

8W8 Female

17W2 Male/Female

2.77

PCB EDGE

|                    | COMBINATION D-SUB          |                                                                        |                 | : 630 C  | OMBO ASSE | EMBLY    |       |  |  |
|--------------------|----------------------------|------------------------------------------------------------------------|-----------------|----------|-----------|----------|-------|--|--|
|                    |                            |                                                                        |                 |          | DATE: JA  | N. 01/20 | 19    |  |  |
|                    |                            |                                                                        |                 |          | DATE:     |          |       |  |  |
|                    | EDAC INC                   | THESE DRAWINGS AND SPECIFICATIONS<br>ARE THE PROPERTY OF EDAC INC. AND | SCALE: N.T.S    |          | SHEET 3   | B OF     | 4     |  |  |
|                    | TORONTO, ONTARIO<br>CANADA | SHALL NOT BE REPRODUCED, OR COPIED OR USED AS THE BASIS FOR THE        | DRAWING NUMBER: | 630-25W3 | 3640-3N1  |          | ISSUE |  |  |
| YOUR CONNECTION TO | QUALITY & SERVICE          | MANUFACTURE OR SALE OF APPARATUS<br>WITHOUT WRITTEN PERMISSION.        | PART NUMBER:    | 630-25W3 | 3640-3N1  |          | 1     |  |  |