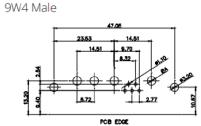

2W2 / 2WK2

3W3 / 3WK3

5W1 Male/Female

7W2 Male/Female

21W4 Male/Female

27W2 Male/Female

**ISSUE NUMBER** 

 $\overline{(1)}$ 