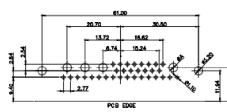

## 43W2 Female

17W5 Male

COMPLIANT

20.70

13.72

PCB EDGE

PCB EDGE

|                                                                                                   | SW REFERENCE NO.: 630 COMBO ASSEMBLY |                                                                                                                                                                                                                                                                                                                                                                                                                                                                                                                                                                                                                                                                                                                                                                                                                                                                                                                                                                                                                                                                                                                                                                                                                                                                                                                                                                                                                                                                                                                                                                                                                                                                                                                                                                                                                                                                                                                                                                                                                                                                                                                                                                                                                                                                                                                                                                                                                                                                                                                                                    |                         |            |       |
|---------------------------------------------------------------------------------------------------|--------------------------------------|----------------------------------------------------------------------------------------------------------------------------------------------------------------------------------------------------------------------------------------------------------------------------------------------------------------------------------------------------------------------------------------------------------------------------------------------------------------------------------------------------------------------------------------------------------------------------------------------------------------------------------------------------------------------------------------------------------------------------------------------------------------------------------------------------------------------------------------------------------------------------------------------------------------------------------------------------------------------------------------------------------------------------------------------------------------------------------------------------------------------------------------------------------------------------------------------------------------------------------------------------------------------------------------------------------------------------------------------------------------------------------------------------------------------------------------------------------------------------------------------------------------------------------------------------------------------------------------------------------------------------------------------------------------------------------------------------------------------------------------------------------------------------------------------------------------------------------------------------------------------------------------------------------------------------------------------------------------------------------------------------------------------------------------------------------------------------------------------------------------------------------------------------------------------------------------------------------------------------------------------------------------------------------------------------------------------------------------------------------------------------------------------------------------------------------------------------------------------------------------------------------------------------------------------------|-------------------------|------------|-------|
|                                                                                                   | COMBINATION                          | DRAWN: C.B                                                                                                                                                                                                                                                                                                                                                                                                                                                                                                                                                                                                                                                                                                                                                                                                                                                                                                                                                                                                                                                                                                                                                                                                                                                                                                                                                                                                                                                                                                                                                                                                                                                                                                                                                                                                                                                                                                                                                                                                                                                                                                                                                                                                                                                                                                                                                                                                                                                                                                                                         | DATE: JAN. 01/20        | 19         |       |
|                                                                                                   |                                      | CHECKED:                                                                                                                                                                                                                                                                                                                                                                                                                                                                                                                                                                                                                                                                                                                                                                                                                                                                                                                                                                                                                                                                                                                                                                                                                                                                                                                                                                                                                                                                                                                                                                                                                                                                                                                                                                                                                                                                                                                                                                                                                                                                                                                                                                                                                                                                                                                                                                                                                                                                                                                                           | DATE:                   |            |       |
| THIS SERIES FULLY CONFORMS TO<br>THE EUROPEAN UNION DIRECTIVES<br>2011/65/EU FOR RoHS COMPLIANCY. | EDAC INC                             | TORONTO, ONTARIO<br>CANADA<br>TORONTO, ONTARIO<br>CONTO, ONTO, | SCALE: N.T.S            | SHEET 4 OF | 4     |
|                                                                                                   | TORONTO, ONTARIO<br>CANADA           |                                                                                                                                                                                                                                                                                                                                                                                                                                                                                                                                                                                                                                                                                                                                                                                                                                                                                                                                                                                                                                                                                                                                                                                                                                                                                                                                                                                                                                                                                                                                                                                                                                                                                                                                                                                                                                                                                                                                                                                                                                                                                                                                                                                                                                                                                                                                                                                                                                                                                                                                                    | DRAWING NUMBER: 630-25W | 3640-3N1   | ISSUE |
|                                                                                                   | YOUR CONNECTION TO QUALITY & SERVICE |                                                                                                                                                                                                                                                                                                                                                                                                                                                                                                                                                                                                                                                                                                                                                                                                                                                                                                                                                                                                                                                                                                                                                                                                                                                                                                                                                                                                                                                                                                                                                                                                                                                                                                                                                                                                                                                                                                                                                                                                                                                                                                                                                                                                                                                                                                                                                                                                                                                                                                                                                    | PART NUMBER: 630-25W    | 3640-3N1   | 1     |