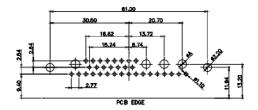

## 43W2 Female

17W5 Male

COMPLIANT

20.70

13.72

PCB EDGE

PCB EDGE

|                                                                                                   | SW REFERENCE NO.: 630 COMBO ASSEMBLY |                                                                                                                                                                                                                                                                                                                                                                                                                                                                                                                                                                                                                                                                                                                                                                                                                                                                                                                                                                                                                                                                                                                                                                                                                                                                                                                                                                                                                                                                                                                                                                                                                                                                                                                                                                                                                                                                                                                                                                                                                                                                                                                                                                                                                                                                                                                                                                                                                                                                                                                                                    |                         |            |       |
|---------------------------------------------------------------------------------------------------|--------------------------------------|----------------------------------------------------------------------------------------------------------------------------------------------------------------------------------------------------------------------------------------------------------------------------------------------------------------------------------------------------------------------------------------------------------------------------------------------------------------------------------------------------------------------------------------------------------------------------------------------------------------------------------------------------------------------------------------------------------------------------------------------------------------------------------------------------------------------------------------------------------------------------------------------------------------------------------------------------------------------------------------------------------------------------------------------------------------------------------------------------------------------------------------------------------------------------------------------------------------------------------------------------------------------------------------------------------------------------------------------------------------------------------------------------------------------------------------------------------------------------------------------------------------------------------------------------------------------------------------------------------------------------------------------------------------------------------------------------------------------------------------------------------------------------------------------------------------------------------------------------------------------------------------------------------------------------------------------------------------------------------------------------------------------------------------------------------------------------------------------------------------------------------------------------------------------------------------------------------------------------------------------------------------------------------------------------------------------------------------------------------------------------------------------------------------------------------------------------------------------------------------------------------------------------------------------------|-------------------------|------------|-------|
|                                                                                                   | COMBINATION                          | DRAWN: C.B                                                                                                                                                                                                                                                                                                                                                                                                                                                                                                                                                                                                                                                                                                                                                                                                                                                                                                                                                                                                                                                                                                                                                                                                                                                                                                                                                                                                                                                                                                                                                                                                                                                                                                                                                                                                                                                                                                                                                                                                                                                                                                                                                                                                                                                                                                                                                                                                                                                                                                                                         | DATE: JAN. 01/20        | 19         |       |
|                                                                                                   |                                      | CHECKED:                                                                                                                                                                                                                                                                                                                                                                                                                                                                                                                                                                                                                                                                                                                                                                                                                                                                                                                                                                                                                                                                                                                                                                                                                                                                                                                                                                                                                                                                                                                                                                                                                                                                                                                                                                                                                                                                                                                                                                                                                                                                                                                                                                                                                                                                                                                                                                                                                                                                                                                                           | DATE:                   |            |       |
| THIS SERIES FULLY CONFORMS TO<br>THE EUROPEAN UNION DIRECTIVES<br>2011/65/EU FOR RoHS COMPLIANCY. | EDAC INC                             | TORONTO, ONTARIO<br>CANADA<br>TORONTO, ONTARIO<br>CONTO, ONTO, | SCALE: N.T.S            | SHEET 4 OF | 4     |
|                                                                                                   | TORONTO, ONTARIO<br>CANADA           |                                                                                                                                                                                                                                                                                                                                                                                                                                                                                                                                                                                                                                                                                                                                                                                                                                                                                                                                                                                                                                                                                                                                                                                                                                                                                                                                                                                                                                                                                                                                                                                                                                                                                                                                                                                                                                                                                                                                                                                                                                                                                                                                                                                                                                                                                                                                                                                                                                                                                                                                                    | DRAWING NUMBER: 630-25W | 3640-3N1   | ISSUE |
|                                                                                                   | YOUR CONNECTION TO QUALITY & SERVICE |                                                                                                                                                                                                                                                                                                                                                                                                                                                                                                                                                                                                                                                                                                                                                                                                                                                                                                                                                                                                                                                                                                                                                                                                                                                                                                                                                                                                                                                                                                                                                                                                                                                                                                                                                                                                                                                                                                                                                                                                                                                                                                                                                                                                                                                                                                                                                                                                                                                                                                                                                    | PART NUMBER: 630-25W    | 3640-3N1   | 1     |