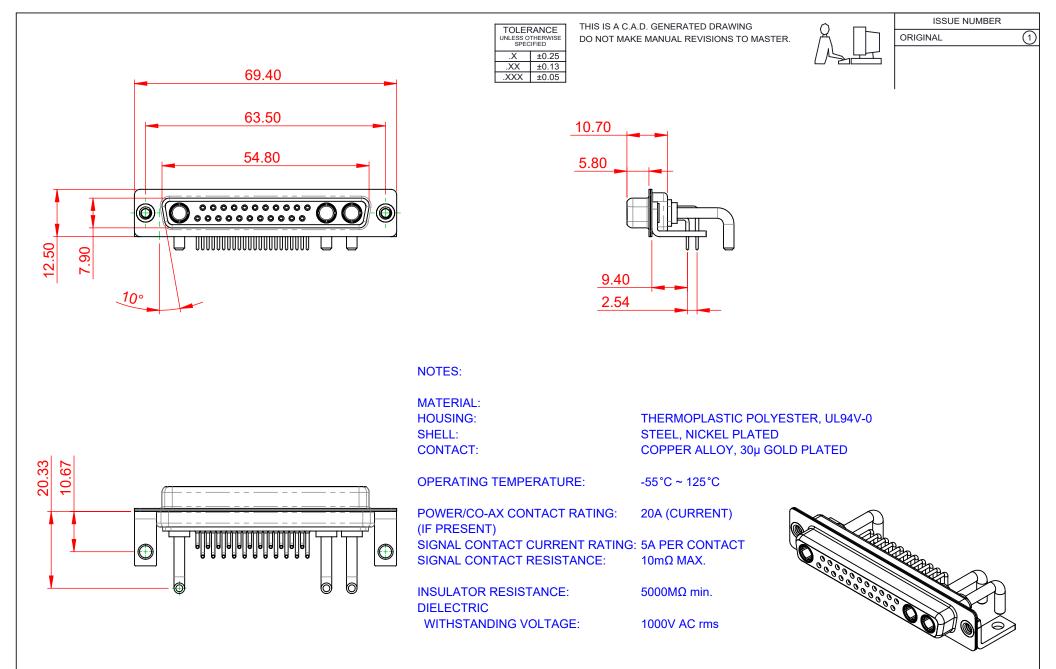

|                    | COMBINATION D-SUB                      |                                                                                                                                                                                                                |                              | SW REFERENCE NO.: 630 COMBO ASSEMBLY |         |                    |   |  |
|--------------------|----------------------------------------|----------------------------------------------------------------------------------------------------------------------------------------------------------------------------------------------------------------|------------------------------|--------------------------------------|---------|--------------------|---|--|
|                    |                                        |                                                                                                                                                                                                                |                              | DRAWN: C.B                           |         | DATE: JAN. 01/2019 |   |  |
|                    |                                        |                                                                                                                                                                                                                |                              | CHECKED:                             |         | DATE:              |   |  |
|                    | EDAC INC<br>TORONTO, ONTARIO<br>CANADA | THESE DRAWINGS AND SPECIFICATIONS<br>ARE THE PROPERTY OF EDAC INC.,AND<br>SHALL NOT BE REPRODUCED,OR COPIED<br>OR USED AS THE BASIS FOR THE<br>MANUFACTURE OR SALE OF APPARATUS<br>WITHOUT WRITTEN PERMISSION. | SCALE: (IN C.A               | A.D. 1:1)                            | SHEET 1 | OF                 | 2 |  |
|                    |                                        |                                                                                                                                                                                                                | DRAWING NUMB                 | 3650-2N4                             |         | ISSUE              |   |  |
| YOUR CONNECTION TO | QUALITY & SERVICE                      |                                                                                                                                                                                                                | PART NUMBER: 630-25W3650-2N4 |                                      |         |                    | 1 |  |