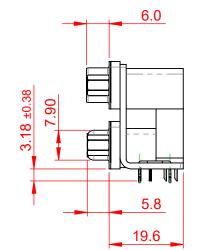

THIS IS A C.A.D. GENERATED DRAWING TOLERANCE UNLESS OTHERWISE SPECIFIED DO NOT MAKE MANUAL REVISIONS TO MASTER.

.X ±0.25

.XX ±0.13 .XXX ±0.10

NOTES:

MATERIAL:

HOUSING: THERMOPLASTIC POLYESTER, UL94V-0, **BLACK IN COLOUR** SHELL: STEEL, NICKEL PLATED CONTACT: COPPER ALLOY, 30µ GOLD PLATING

OPERATING TEMPERATURE: -55°C ~ 85°C

**CURRENT RATING: 3A PER CONTACT** CONTACT RESISTANCE:  $25m\Omega$  MAX. INSULATOR RESISTANCE: 5000MΩ min. DIELECTRIC WITHSTANDING VOLTAGE: 1000V AC rms

| 663 SERIES D-SUB CONNECTOR                                              |                                                                                                                                                                                                                | SW REFERENCE NO.: 663 ASSEMBLY |                    |       |
|-------------------------------------------------------------------------|----------------------------------------------------------------------------------------------------------------------------------------------------------------------------------------------------------------|--------------------------------|--------------------|-------|
|                                                                         |                                                                                                                                                                                                                | DRAWN: C.B                     | DATE: AUG. 01/2018 |       |
|                                                                         |                                                                                                                                                                                                                | CHECKED:                       | DATE:              |       |
| EDAC INC<br>TORONTO, ONTARIO<br>CANADA<br>NNECTION TO QUALITY & SERVICE | THESE DRAWINGS AND SPECIFICATIONS<br>ARE THE PROPERTY OF EDAC INC.,AND<br>SHALL NOT BE REPRODUCED,OR COPIED<br>OR USED AS THE BASIS FOR THE<br>MANUFACTURE OR SALE OF APPARATUS<br>WITHOUT WRITTEN PERMISSION. | SCALE: (IN C.A.D. 1:1)         | SHEET 1 OF         | 1     |
|                                                                         |                                                                                                                                                                                                                | DRAWING NUMBER: 663-015-       | 664-033            | ISSUE |
|                                                                         |                                                                                                                                                                                                                | PART NUMBER: 663-015-          | 664-033            | 1     |

THIS SERIES FULLY CONFORMS TO THE EUROPEAN UNION DIRECTIVES 2011/65/EU FOR RoHS COMPLIANCY.