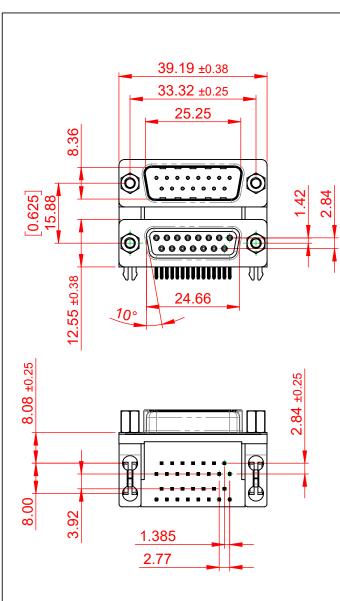

THIS IS A C.A.D. GENERATED DRAWING TOLERANCE UNLESS OTHERWISE SPECIFIED DO NOT MAKE MANUAL REVISIONS TO MASTER.

.X ±0.25

.XX ±0.13 .XXX ±0.10

NOTES:

MATERIAL:

HOUSING: THERMOPLASTIC POLYESTER, UL94V-0, **BLACK IN COLOUR** SHELL: STEEL, NICKEL PLATED CONTACT: COPPER ALLOY, 30µ GOLD PLATING

OPERATING TEMPERATURE: -55°C ~ 85°C

**CURRENT RATING: 3A PER CONTACT** CONTACT RESISTANCE:  $25m\Omega$  MAX. INSULATOR RESISTANCE: 5000MΩ min. DIELECTRIC WITHSTANDING VOLTAGE: 1000V AC rms

| 663 SERIES D-SUB CONNECTOR                                              |                                                                                                                                                                                                                | SW REFERENCE NO.: 663 ASSEMBLY |                    |       |
|-------------------------------------------------------------------------|----------------------------------------------------------------------------------------------------------------------------------------------------------------------------------------------------------------|--------------------------------|--------------------|-------|
|                                                                         |                                                                                                                                                                                                                | DRAWN: C.B                     | DATE: AUG. 01/2018 |       |
|                                                                         |                                                                                                                                                                                                                | CHECKED:                       | DATE:              |       |
| EDAC INC<br>TORONTO, ONTARIO<br>CANADA<br>NNECTION TO QUALITY & SERVICE | THESE DRAWINGS AND SPECIFICATIONS<br>ARE THE PROPERTY OF EDAC INC.,AND<br>SHALL NOT BE REPRODUCED,OR COPIED<br>OR USED AS THE BASIS FOR THE<br>MANUFACTURE OR SALE OF APPARATUS<br>WITHOUT WRITTEN PERMISSION. | SCALE: (IN C.A.D. 1:1)         | SHEET 1 OF         | 1     |
|                                                                         |                                                                                                                                                                                                                | DRAWING NUMBER: 663-015-       | 664-033            | ISSUE |
|                                                                         |                                                                                                                                                                                                                | PART NUMBER: 663-015-          | 664-033            | 1     |

THIS SERIES FULLY CONFORMS TO THE EUROPEAN UNION DIRECTIVES 2011/65/EU FOR RoHS COMPLIANCY.