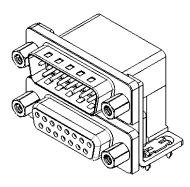

THIS IS A C.A.D. GENERATED DRAWING TOLERANCE UNLESS OTHERWISE SPECIFIED DO NOT MAKE MANUAL REVISIONS TO MASTER.

.X ±0.25

.XX ±0.13 .XXX ±0.10

NOTES:

MATERIAL:

HOUSING: THERMOPLASTIC POLYESTER, UL94V-0, **BLACK IN COLOUR** SHELL: STEEL, NICKEL PLATED CONTACT: COPPER ALLOY, 30µ GOLD PLATING

OPERATING TEMPERATURE: -55°C ~ 85°C

**CURRENT RATING: 3A PER CONTACT** CONTACT RESISTANCE:  $25m\Omega$  MAX. INSULATOR RESISTANCE: 5000MΩ min. DIELECTRIC WITHSTANDING VOLTAGE: 1000V AC rms

| 663 SERIES D-SUB CONNECTOR                                              |                                                                                                                                                                                                                | SW REFERENCE NO.: 663 ASSEMBLY |                    |       |
|-------------------------------------------------------------------------|----------------------------------------------------------------------------------------------------------------------------------------------------------------------------------------------------------------|--------------------------------|--------------------|-------|
|                                                                         |                                                                                                                                                                                                                | DRAWN: C.B                     | DATE: AUG. 01/2018 |       |
|                                                                         |                                                                                                                                                                                                                | CHECKED:                       | DATE:              |       |
| EDAC INC<br>TORONTO, ONTARIO<br>CANADA<br>NNECTION TO QUALITY & SERVICE | THESE DRAWINGS AND SPECIFICATIONS<br>ARE THE PROPERTY OF EDAC INC.,AND<br>SHALL NOT BE REPRODUCED,OR COPIED<br>OR USED AS THE BASIS FOR THE<br>MANUFACTURE OR SALE OF APPARATUS<br>WITHOUT WRITTEN PERMISSION. | SCALE: (IN C.A.D. 1:1)         | SHEET 1 OF         | 1     |
|                                                                         |                                                                                                                                                                                                                | DRAWING NUMBER: 663-015-       | 664-033            | ISSUE |
|                                                                         |                                                                                                                                                                                                                | PART NUMBER: 663-015-          | 664-033            | 1     |

THIS SERIES FULLY CONFORMS TO THE EUROPEAN UNION DIRECTIVES 2011/65/EU FOR RoHS COMPLIANCY.