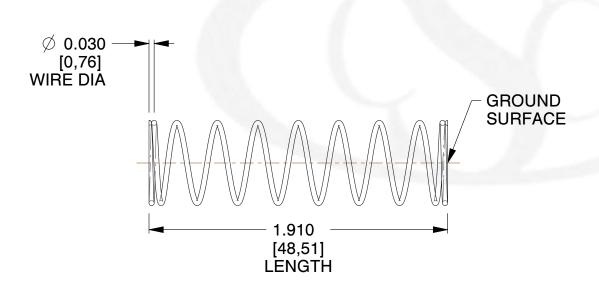

## **NOTES:**

1. Material : Stainless Steel

2. Finish: Glood Irridite

3. Ends: Closed and Ground

4. Total Coils: 10.000

5. Sugg. Max. Deflection: 0.470 (in)6. Sugg. Max. Load: 2.300 (lbs)

7. All Drawing Dimensions are in Inches [mm]

SCALE

1.778

COMPONENT SPRINGS

11772

COMPRESSION SPRINGS

UNIT
INCH [mm]
SHEET

1 of 1