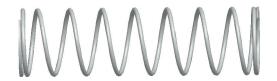

## **NOTES:**

1. Material : Stainless Steel

2. Finish: Glood Irridite

3. Ends: Closed and Ground

4. Total Coils: 10.000

5. Sugg. Max. Deflection: 0.470 (in)6. Sugg. Max. Load: 2.300 (lbs)

7. All Drawing Dimensions are in Inches [mm]