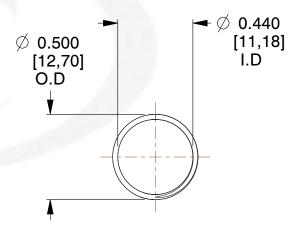

## **NOTES:**

1. Material : Stainless Steel

2. Finish: Glood Irridite

3. Ends: Closed and Ground

4. Total Coils: 10.000

5. Sugg. Max. Deflection: 0.470 (in)6. Sugg. Max. Load: 2.300 (lbs)

7. All Drawing Dimensions are in Inches [mm]