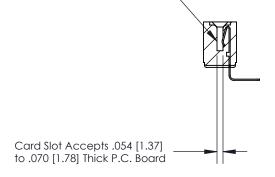

## **Contact Detail**

90 Degree Bend (Code 527 Contacts)

.156 [3.96] Contact Spacing x .200 [5.08] Row Spacing

**SECTION A-A** 

.095 [2.41] Point of Contact (Measured from bottom of Card Slot)

**See Accompanying Page for:** 