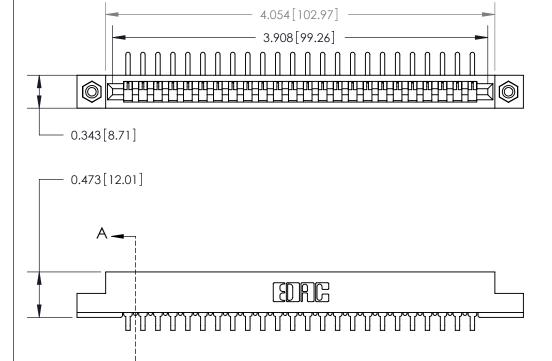

**Mounting Option** 

#4-40 Unified Threaded Inserts

## **Contact Detail**

90 Degree Bend (Code 527 Contacts)

.156 [3.96] Contact Spacing x .200 [5.08] Row Spacing

**SECTION A-A** 

.095 [2.41] Point of Contact (Measured from bottom of Card Slot)

**See Accompanying Page for:** 

**Contact Bend Details** 

807/857 Series High Temp Card Edge Connector Part Number: 807-024-459-108

| ACAD REFERENCE NO. 807 ENG MASTER |                  |
|-----------------------------------|------------------|
| DRAWN: J.LEE                      | DATE: AUG. 11/09 |
| CHECKED:                          | DATE:            |
| SCALE: NTS                        | SHEET 1 OF 2     |
| DRAWING NUMBER                    | ISSUE            |