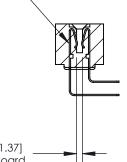

**Mounting Option Contact Detail** 

#4-40 Unified Threaded Inserts

90 Degree Bend (Code 522 and 540 Contacts)

.156 [3.96] Contact Spacing x .200 [5.08] Row Spacing

**SECTION A-A** 

.095 [2.41] Point of Contact (Measured from bottom of Card Slot)

Card Slot Accepts .054 [1.37] to .070 [1.78] Thick P.C. Board

**See Accompanying Page for:** 

**Contact Bend Details** 

807/857 Series High Temp Card Edge Connector Part Number: 807-058-458-208

| ACAD REFERENCE NO. 807 ENG MASTER |                  |
|-----------------------------------|------------------|
| DRAWN: J.LEE                      | DATE: AUG. 11/09 |
| CHECKED:                          | DATE:            |
| SCALE: NTS                        | SHEET 1 OF 2     |
| DRAWING NUMBER                    | ISSUE            |