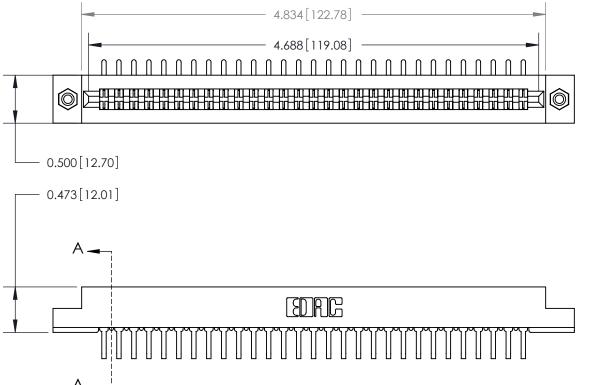

**Mounting Option Contact Detail** 

#4-40 Unified Threaded Inserts

90 Degree Bend (Code 522 and 540 Contacts)

.156 [3.96] Contact Spacing x .200 [5.08] Row Spacing

**SECTION A-A** 

.095 [2.41] Point of Contact (Measured from bottom of Card Slot)

Card Slot Accepts .054 [1.37] to .070 [1.78] Thick P.C. Board

**See Accompanying Page for:** 

**Contact Bend Details** 

807/857 Series High Temp Card Edge Connector Part Number: 807-058-458-208

| ACAD REFERENCE NO. 807 ENG MASTER |                  |
|-----------------------------------|------------------|
| DRAWN: J.LEE                      | DATE: AUG. 11/09 |
| CHECKED:                          | DATE:            |
| SCALE: NTS                        | SHEET 1 OF 2     |
| DRAWING NUMBER                    | ISSUE            |

807 Assembly