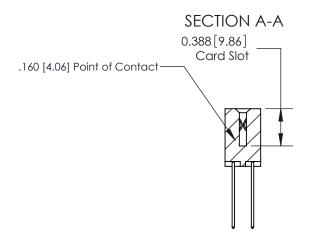

THIS IS A C.A.D. GENERATED DRAWING DO NOT MAKE MANUAL REVISIONS TO MASTER.

ISSUE NUMBER ORIGINAL

833 Series High Temp Card Edge Connector Part Number: 833-014-542-204

**EDAC INC** TORONTO, ONTARIO CANADA

THESE DRAWINGS AND SPECIFICATIONS ARE THE PROPERTY OF EDAC INC., AND SHALL NOT BE REPRODUCED,OR COPIED OR USED AS THE BASIS FOR THE MANUFACTURE OR SALE OF APPARATUS WITHOUT WRITTEN PERMISSION.

| ACAD REFERENCE NO. | 833 ENG MASTER   |  |  |
|--------------------|------------------|--|--|
| DRAWN: J.LEE       | DATE: OCT. 14/09 |  |  |
| CHECKED:           | DATE:            |  |  |
| SCALE: NTS         | SHEET 1 OF 3     |  |  |
| DRAWING NUMBER     | ISSUE            |  |  |
| 833 Assembly       | 1                |  |  |