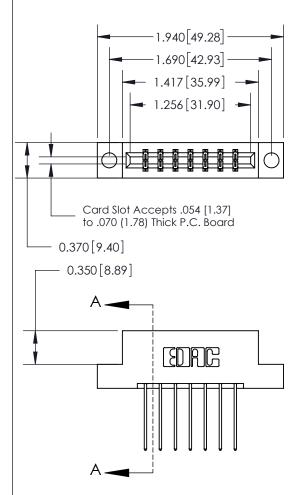

THIS IS A C.A.D. GENERATED DRAWING DO NOT MAKE MANUAL REVISIONS TO MASTER.

ISSUE NUMBER ORIGINAL

833 Series High Temp Card Edge Connector Part Number: 833-014-542-204

**EDAC INC** TORONTO, ONTARIO CANADA

THESE DRAWINGS AND SPECIFICATIONS ARE THE PROPERTY OF EDAC INC., AND SHALL NOT BE REPRODUCED,OR COPIED OR USED AS THE BASIS FOR THE MANUFACTURE OR SALE OF APPARATUS WITHOUT WRITTEN PERMISSION.

| ACAD REFERENCE NO. | 833 ENG MASTER   |  |  |
|--------------------|------------------|--|--|
| DRAWN: J.LEE       | DATE: OCT. 14/09 |  |  |
| CHECKED:           | DATE:            |  |  |
| SCALE: NTS         | SHEET 1 OF 3     |  |  |
| DRAWING NUMBER     | ISSUE            |  |  |
| 833 Assembly       | 1                |  |  |