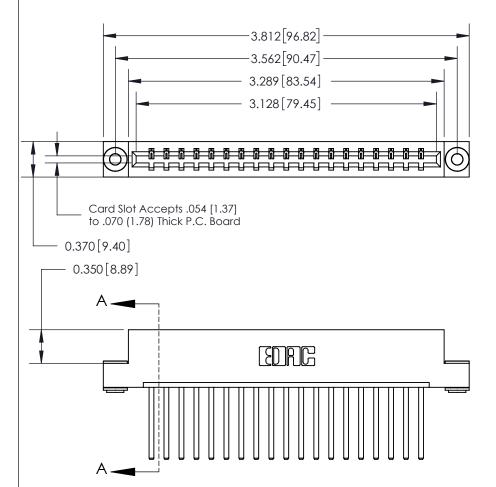

## See Accompanying Page for:

- **Bend Detail**
- **Mounting Options**

833 Series High Temp Card Edge Connector Part Number: 833-019-544-103

**EDAC INC** TORONTO, ONTARIO CANADA

THESE DRAWINGS AND SPECIFICATIONS ARE THE PROPERTY OF EDAC INC.,AND SHALL NOT BE REPRODUCED, OR COPIED OR USED AS THE BASIS FOR THE MANUFACTURE OR SALE OF APPARATUS WITHOUT WRITTEN PERMISSION.

| ACAD REFERENCE NO. 833 ENG MASTER |                  |  |  |
|-----------------------------------|------------------|--|--|
| DRAWN: J.LEE                      | DATE: OCT. 14/09 |  |  |
| CHECKED:                          | DATE:            |  |  |
| SCALE: NTS                        | SHEET 1 OF 3     |  |  |
| DRAWING NUMBER                    | ISSUE            |  |  |
| 833 Assembly                      | 1                |  |  |