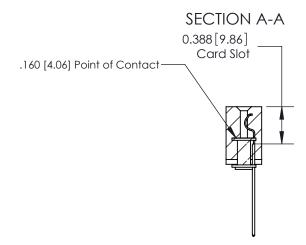

## See Accompanying Page for:

- **Bend Detail**
- **Mounting Options**

833 Series High Temp Card Edge Connector Part Number: 833-019-544-103

**EDAC INC** TORONTO, ONTARIO CANADA

THESE DRAWINGS AND SPECIFICATIONS ARE THE PROPERTY OF EDAC INC.,AND SHALL NOT BE REPRODUCED, OR COPIED OR USED AS THE BASIS FOR THE MANUFACTURE OR SALE OF APPARATUS WITHOUT WRITTEN PERMISSION.

| ACAD REFERENCE NO. 833 ENG MASTER |                  |  |  |
|-----------------------------------|------------------|--|--|
| DRAWN: J.LEE                      | DATE: OCT. 14/09 |  |  |
| CHECKED:                          | DATE:            |  |  |
| SCALE: NTS                        | SHEET 1 OF 3     |  |  |
| DRAWING NUMBER                    | ISSUE            |  |  |
| 833 Assembly                      | 1                |  |  |