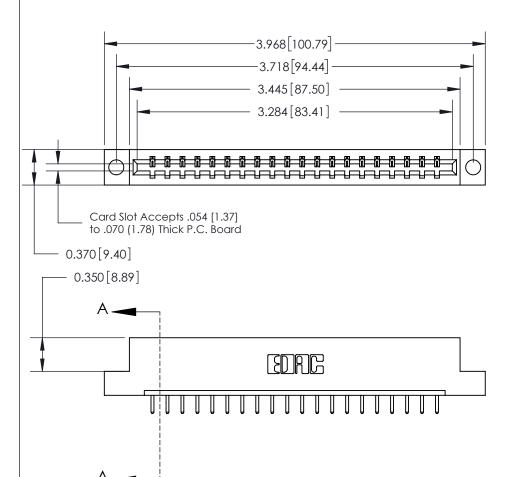

## See Accompanying Page for:

- **Bend Detail**
- **Mounting Options**

833 Series High Temp Card Edge Connector Part Number: 833-020-520-104

**EDAC INC** TORONTO, ONTARIO CANADA

THESE DRAWINGS AND SPECIFICATIONS ARE THE PROPERTY OF EDAC INC.,AND SHALL NOT BE REPRODUCED, OR COPIED OR USED AS THE BASIS FOR THE MANUFACTURE OR SALE OF APPARATUS WITHOUT WRITTEN PERMISSION.

| ACAD REFERENCE NO. | 833 ENG MASTER   |  |  |
|--------------------|------------------|--|--|
| DRAWN: J.LEE       | DATE: OCT. 14/09 |  |  |
| CHECKED:           | DATE:            |  |  |
| SCALE: NTS         | SHEET 1 OF 3     |  |  |
| DRAWING NUMBER     | ISSUE            |  |  |
| 833 Assembly       | 1                |  |  |