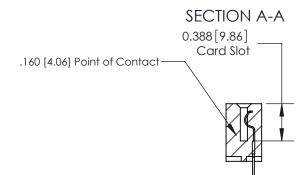

## **Contact Detail**

520-P.C. Tail .030x.018(0.76x0.46) - Tail LG=.175(4.45)

.156 [3.96] Contact Spacing x .200 [5.08] Row Spacing

THIS IS A C.A.D. GENERATED DRAWING DO NOT MAKE MANUAL REVISIONS TO MASTER.