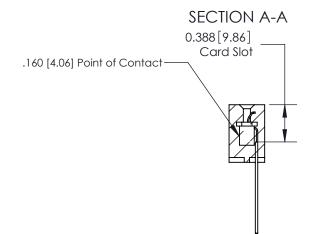

ORIGINAL (1)

ORIGINAL

| 833 Series High Temp Card Edge Connector<br>Contact Bend Detail                                                         |                                                                                                                                                                 | ACAD REFERENCE NO. | 833 ENC          | MASTER        |
|-------------------------------------------------------------------------------------------------------------------------|-----------------------------------------------------------------------------------------------------------------------------------------------------------------|--------------------|------------------|---------------|
|                                                                                                                         |                                                                                                                                                                 | DRAWN: J.LEE       | DATE: OCT. 14/09 |               |
|                                                                                                                         |                                                                                                                                                                 | CHECKED: DATE:     |                  |               |
| TORONTO, ONTARIO CANADA  ARE THE PROPERTY OF ED. SHALL NOT BE REPRODUCE ON USED AS THE BASIS FOR MANUFACTURE OR SALE OF | THESE DRAWINGS AND SPECIFICATIONS                                                                                                                               | SCALE: NTS         | SHEET 2          | 2 <b>OF</b> 3 |
|                                                                                                                         | ARE THE PROPERTY OF EDAC INC., AND SHALL NOT BE REPRODUCED, OR COPIED OR USED AS THE BASIS FOR THE MANUFACTURE OR SALE OF APPARATUS WITHOUT WRITTEN PERMISSION. | DRAWING NUMBER     |                  | ISSUE         |
|                                                                                                                         |                                                                                                                                                                 | 833 Assembly       |                  | 1             |