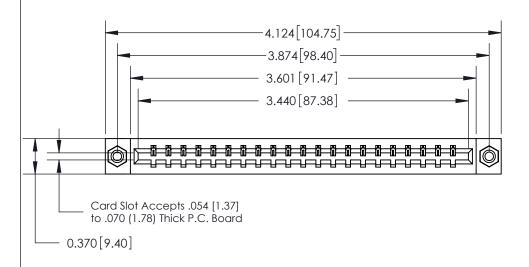

## See Accompanying Page for:

- **Bend Detail**
- **Mounting Options**

833 Series High Temp Card Edge Connector Part Number: 833-021-544-608

**EDAC INC** TORONTO, ONTARIO CANADA

THESE DRAWINGS AND SPECIFICATIONS ARE THE PROPERTY OF EDAC INC.,AND SHALL NOT BE REPRODUCED, OR COPIED OR USED AS THE BASIS FOR THE MANUFACTURE OR SALE OF APPARATUS WITHOUT WRITTEN PERMISSION.

| ACAD REFERENCE NO. | 833 ENG MASTER   |  |  |
|--------------------|------------------|--|--|
| DRAWN: J.LEE       | DATE: OCT. 14/09 |  |  |
| CHECKED:           | DATE:            |  |  |
| SCALE: NTS         | SHEET 1 OF 3     |  |  |
| DRAWING NUMBER     | ISSUE            |  |  |
| 833 Assembly       | 1                |  |  |