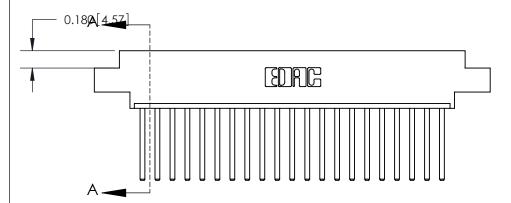

## **Contact Detail**

544-Wire Wrap .050x.025(1.27x0.64) - Tail LG=.750(19.05)

.156 [3.96] Contact Spacing x .200 [5.08] Row Spacing

THIS IS A C.A.D. GENERATED DRAWING DO NOT MAKE MANUAL REVISIONS TO MASTER.

ORIGINAL (1)

ORIGINAL

| 833 Series High Temp Card Edge Connector<br>Contact Bend Detail                                                         |                                                                                                                                                                 | ACAD REFERENCE NO. | 833 ENC          | MASTER        |
|-------------------------------------------------------------------------------------------------------------------------|-----------------------------------------------------------------------------------------------------------------------------------------------------------------|--------------------|------------------|---------------|
|                                                                                                                         |                                                                                                                                                                 | DRAWN: J.LEE       | DATE: OCT. 14/09 |               |
|                                                                                                                         |                                                                                                                                                                 | CHECKED: DATE:     |                  |               |
| TORONTO, ONTARIO CANADA  ARE THE PROPERTY OF ED. SHALL NOT BE REPRODUCE ON USED AS THE BASIS FOR MANUFACTURE OR SALE OF | THESE DRAWINGS AND SPECIFICATIONS                                                                                                                               | SCALE: NTS         | SHEET 2          | 2 <b>OF</b> 3 |
|                                                                                                                         | ARE THE PROPERTY OF EDAC INC., AND SHALL NOT BE REPRODUCED, OR COPIED OR USED AS THE BASIS FOR THE MANUFACTURE OR SALE OF APPARATUS WITHOUT WRITTEN PERMISSION. | DRAWING NUMBER     |                  | ISSUE         |
|                                                                                                                         |                                                                                                                                                                 | 833 Assembly       |                  | 1             |