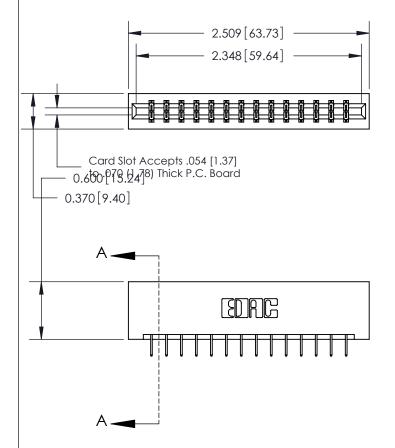

ISSUE NUMBER ORIGINAL

0.388 [9.86] Card Slot .160 [4.06] Point of Contact-

## **See Accompanying Page for:**

- **Bend Detail**
- **Mounting Options**

833 Series High Temp Card Edge Connector Part Number: 833-028-524-201

**EDAC INC** TORONTO, ONTARIO CANADA

THESE DRAWINGS AND SPECIFICATIONS ARE THE PROPERTY OF EDAC INC.,AND SHALL NOT BE REPRODUCED, OR COPIED OR USED AS THE BASIS FOR THE MANUFACTURE OR SALE OF APPARATUS WITHOUT WRITTEN PERMISSION.

| ACAD REFERENCE NO. | 833 ENG MASTER   |  |  |
|--------------------|------------------|--|--|
| DRAWN: J.LEE       | DATE: OCT. 14/09 |  |  |
| CHECKED:           | DATE:            |  |  |
| SCALE: NTS         | SHEET 1 OF 3     |  |  |
| DRAWING NUMBER     | ISSUE            |  |  |
| 833 Assembly       | 1                |  |  |