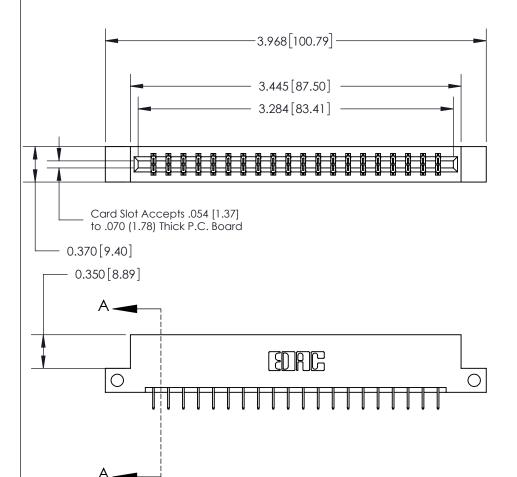

ISSUE NUMBER ORIGINAL

SECTION A-A 0.388 [9.86] Card Slot .160 [4.06] Point of Contact-

## **See Accompanying Page for:**

- **Bend Detail**
- **Mounting Options**

833 Series High Temp Card Edge Connector Part Number: 833-040-524-212

**EDAC INC** TORONTO, ONTARIO CANADA

THESE DRAWINGS AND SPECIFICATIONS ARE THE PROPERTY OF EDAC INC.,AND SHALL NOT BE REPRODUCED, OR COPIED OR USED AS THE BASIS FOR THE MANUFACTURE OR SALE OF APPARATUS WITHOUT WRITTEN PERMISSION.

| ACAD REFERENCE NO. | 833 ENG MASTER   |  |  |
|--------------------|------------------|--|--|
| DRAWN: J.LEE       | DATE: OCT. 14/09 |  |  |
| CHECKED:           | DATE:            |  |  |
| SCALE: NTS         | SHEET 1 OF 3     |  |  |
| DRAWING NUMBER     | ISSUE            |  |  |
| 833 Assembly       | 1                |  |  |