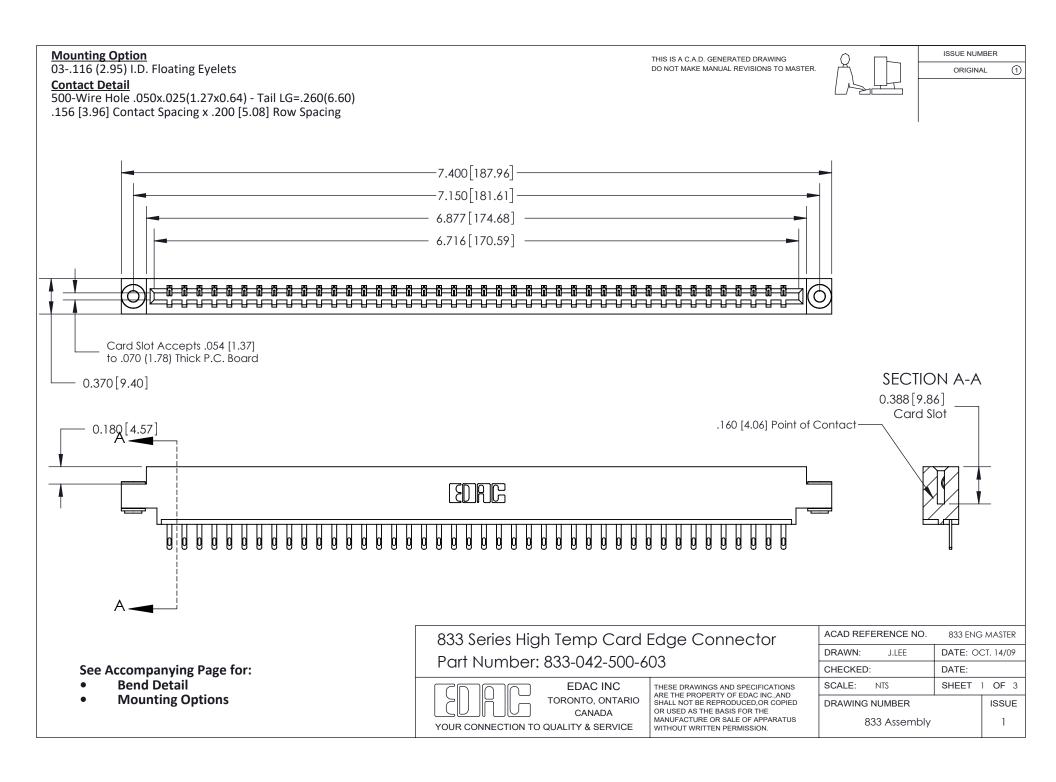

ORIGINAL (1)

ORIGINAL



| 833 Series High Temp Card Edge Connector<br>Contact Bend Detail       |                                                                                                                                                                                                 | ACAD REFERENCE NO. 833 ENG |                  | 3 MASTER      |
|-----------------------------------------------------------------------|-------------------------------------------------------------------------------------------------------------------------------------------------------------------------------------------------|----------------------------|------------------|---------------|
|                                                                       |