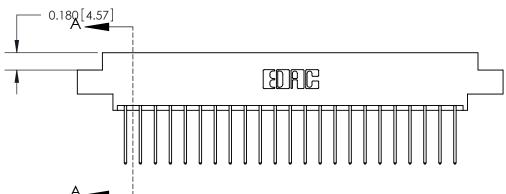

## **Contact Detail**

540-Wire Wrap .025 Sq.(0.64 Sq.) - Tail LG=.560(14.22)

.156 [3.96] Contact Spacing x .200 [5.08] Row Spacing

THIS IS A C.A.D. GENERATED DRAWING DO NOT MAKE MANUAL REVISIONS TO MASTER.

ORIGINAL (1)

ORIGINAL

| 833 Series High Temp Card Edge Connector<br>Contact Bend Detail |                                                                                                                                                                                                 | ACAD REFERENCE NO. | 833 ENG MASTER  |               |
|-----------------------------------------------------------------|-------------------------------------------------------------------------------------------------------------------------------------------------------------------------------------------------|--------------------|-----------------|---------------|
|                                                                 |                                                                                                                                                                                                 | DRAWN: J.LEE       | DATE:OCT. 14/09 |               |
|                                                                 |                                                                                                                                                                                                 | CHECKED:           | DATE:           |               |
| TORONTO, ONTARIO AF                                             | THESE DRAWINGS AND SPECIFICATIONS ARE THE PROPERTY OF EDAC INC.,AND SHALL NOT BE REPRODUCED,OR COPIED OR USED AS THE BASIS FOR THE MANUFACTURE OR SALE OF APPARATUS WITHOUT WRITTEN PERMISSION. | SCALE: NTS         | SHEET 2         | 2 <b>OF</b> 3 |
|                                                                 |                                                                                                                                                                                                 | DRAWING NUMBER     |                 | ISSUE         |
|                                                                 |                                                                                                                                                                                                 | 833 Assembly       |                 | 1             |