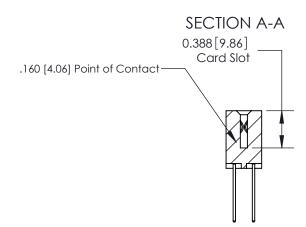

ORIGINAL (1)

ORIGINAL

| 833 Series High Temp Card Edge Connector<br>Contact Bend Detail |                                                                                                                                                                                                 | ACAD REFERENCE NO. | 833 ENG MASTER  |               |
|-----------------------------------------------------------------|-------------------------------------------------------------------------------------------------------------------------------------------------------------------------------------------------|--------------------|-----------------|---------------|
|                                                                 |                                                                                                                                                                                                 | DRAWN: J.LEE       | DATE:OCT. 14/09 |               |
|                                                                 |                                                                                                                                                                                                 | CHECKED:           | DATE:           |               |
| TORONTO, ONTARIO AF                                             | THESE DRAWINGS AND SPECIFICATIONS ARE THE PROPERTY OF EDAC INC.,AND SHALL NOT BE REPRODUCED,OR COPIED OR USED AS THE BASIS FOR THE MANUFACTURE OR SALE OF APPARATUS WITHOUT WRITTEN PERMISSION. | SCALE: NTS         | SHEET 2         | 2 <b>OF</b> 3 |
|                                                                 |                                                                                                                                                                                                 | DRAWING NUMBER     |                 | ISSUE         |
|                                                                 |                                                                                                                                                                                                 | 833 Assembly       |                 | 1             |