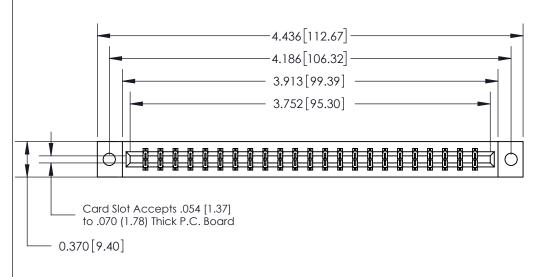

## **See Accompanying Page for:**

- **Bend Detail**
- **Mounting Options**

833 Series High Temp Card Edge Connector Part Number: 833-046-540-802

**EDAC INC** TORONTO, ONTARIO CANADA

THESE DRAWINGS AND SPECIFICATIONS ARE THE PROPERTY OF EDAC INC.,AND SHALL NOT BE REPRODUCED, OR COPIED OR USED AS THE BASIS FOR THE MANUFACTURE OR SALE OF APPARATUS WITHOUT WRITTEN PERMISSION.