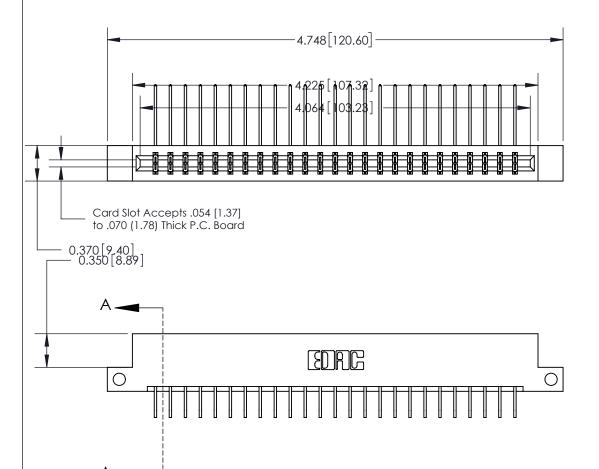

SECTION A-A

0.388 [9.86] Card Slot .160 [4.06] Point of Contact-

**See Accompanying Page for:** 

- **Bend Detail**
- **Mounting Options**

833 Series High Temp Card Edge Connector Part Number: 833-050-558-212

| ACAD REFERENCE NO. | 833 ENG MASTER   |       |  |
|--------------------|------------------|-------|--|
| DRAWN: J.LEE       | DATE: OCT. 14/09 |       |  |
| CHECKED:           | DATE:            |       |  |
| SCALE: NTS         | SHEET 1          | OF 3  |  |
| DRAWING NUMBER     |                  | ISSUE |  |
| 833 Assembly       |                  | 1     |  |