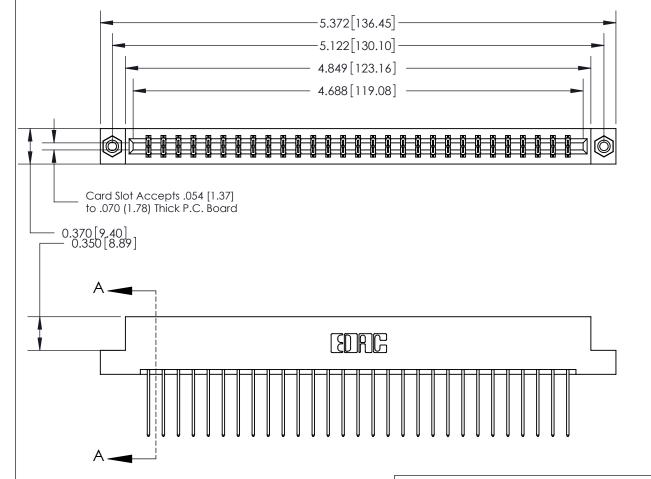

## **See Accompanying Page for:**

- **Bend Detail**
- **Mounting Options**

833 Series High Temp Card Edge Connector Part Number: 833-058-542-208

**EDAC INC** TORONTO, ONTARIO CANADA

THESE DRAWINGS AND SPECIFICATIONS ARE THE PROPERTY OF EDAC INC.,AND SHALL NOT BE REPRODUCED, OR COPIED OR USED AS THE BASIS FOR THE MANUFACTURE OR SALE OF APPARATUS WITHOUT WRITTEN PERMISSION.

## **Contact Detail**

542-Wire Wrap .025 Sq.(0.64 Sq.) - Tail LG=.645(16.38)

.156 [3.96] Contact Spacing x .200 [5.08] Row Spacing

ISSUE NUMBER

ORIGINAL