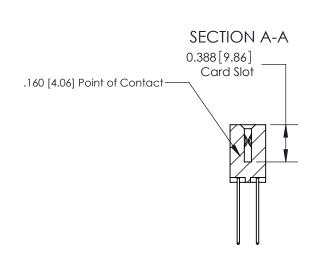

## **See Accompanying Page for:**

- **Bend Detail**
- **Mounting Options**

833 Series High Temp Card Edge Connector Part Number: 833-058-542-208

**EDAC INC** TORONTO, ONTARIO CANADA

THESE DRAWINGS AND SPECIFICATIONS ARE THE PROPERTY OF EDAC INC.,AND SHALL NOT BE REPRODUCED, OR COPIED OR USED AS THE BASIS FOR THE MANUFACTURE OR SALE OF APPARATUS WITHOUT WRITTEN PERMISSION.