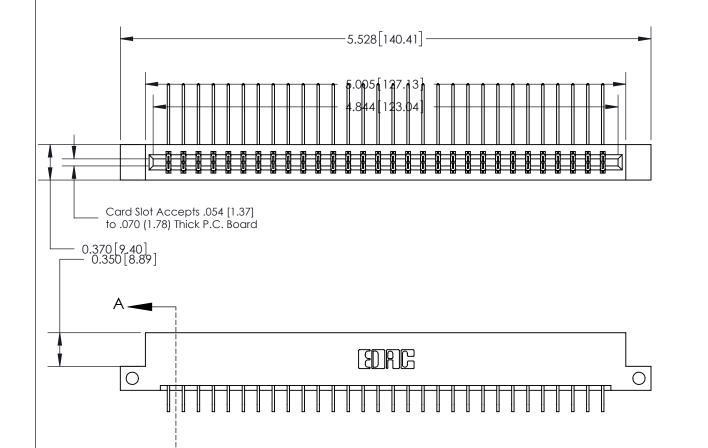

## **See Accompanying Page for:**

- **Bend Detail**
- **Mounting Options**

833 Series High Temp Card Edge Connector Part Number: 833-060-559-212

**EDAC INC** TORONTO, ONTARIO CANADA

THESE DRAWINGS AND SPECIFICATIONS ARE THE PROPERTY OF EDAC INC.,AND SHALL NOT BE REPRODUCED, OR COPIED OR USED AS THE BASIS FOR THE MANUFACTURE OR SALE OF APPARATUS WITHOUT WRITTEN PERMISSION.

| ACAD REFERENCE NO. | 833 ENG MASTER   |  |  |
|--------------------|------------------|--|--|
| DRAWN: J.LEE       | DATE: OCT. 14/09 |  |  |
| CHECKED:           | DATE:            |  |  |
| SCALE: NTS         | SHEET 1 OF 3     |  |  |
| DRAWING NUMBER     | ISSUE            |  |  |
| 833 Assembly       | 1                |  |  |