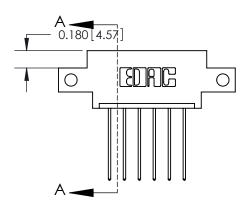

## **Mounting Option**

12-.128 (3.25) Dia. Side Mounting Holes

THIS IS A C.A.D. GENERATED DRAWING

ISSUE NUMBER ORIGINAL

837/887 Series High Temp Card Edge Connector Part Number: 837-006-541-612

YOUR CONNECTION TO QUALITY & SERVICE

**EDAC INC** TORONTO, ONTARIO CANADA