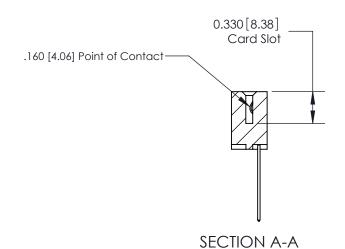

## **Contact Detail**

541-Wire Wrap .025 Sq.(0.64 Sq.) - Tail LG=.750(19.05) .156 [3.96] Contact Spacing x .200 [5.08] Row Spacing

**See Accompanying Page for: Contact Bend Details** 

DO NOT MAKE MANUAL REVISIONS TO MASTER.

ISSUE NUMBER

ORIGINAL

1

| 837/887 Series High Temp Card Edge Connector<br>Contact Bend Detail |                                                                   | ACAD REFERENCE NO. | 837 ENG MASTER   |       |
|---------------------------------------------------------------------|-------------------------------------------------------------------|--------------------|------------------|-------|
|                                                                     |                                                                   | DRAWN: J.LEE       | DATE: OCT. 06/09 |       |
|                                                                     |                                                                   | CHECKED:           | DATE:            |       |
| EDAC INC THESE DRAWINGS AND SPECIFICATIONS                          | SCALE: NTS                                                        | SHEET              | 2 <b>OF</b> 2    |       |
| TORONTO, ONTARIO CANADA                                             | ADA OR USED AS THE BASIS FOR THE MANUFACTURE OR SALE OF APPARATUS | DRAWING NUMBER     | •                | ISSUE |
| YOUR CONNECTION TO QUALITY & SERVICE                                |                                                                   | 837 Assembly       |                  | 1     |