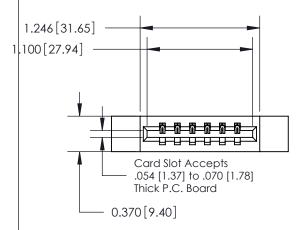

## **Mounting Option**

12-.128 (3.25) Dia. Side Mounting Holes

THIS IS A C.A.D. GENERATED DRAWING

ISSUE NUMBER ORIGINAL

837/887 Series High Temp Card Edge Connector Part Number: 837-006-541-612

YOUR CONNECTION TO QUALITY & SERVICE

**EDAC INC** TORONTO, ONTARIO CANADA