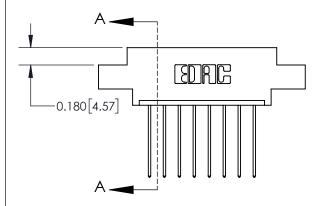

## **Contact Detail**

541-Wire Wrap .025 Sq.(0.64 Sq.) - Tail LG=.750(19.05) .156 [3.96] Contact Spacing x .200 [5.08] Row Spacing

**See Accompanying Page for:** 

**Contact Bend Details** 

THIS IS A C.A.D. GENERATED DRAWING DO NOT MAKE MANUAL REVISIONS TO MASTER.