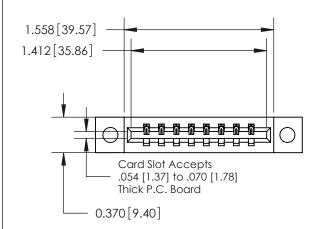

**Mounting Option** 

04-.156 (3.96) Dia. Mounting Holes

## **Contact Detail**

541-Wire Wrap .025 Sq.(0.64 Sq.) - Tail LG=.750(19.05) .156 [3.96] Contact Spacing x .200 [5.08] Row Spacing





**See Accompanying Page for:** 

**Contact Bend Details** 

THIS IS A C.A.D. GENERATED DRAWING DO NOT MAKE MANUAL REVISIONS TO MASTER.



ISSUE NUMBER

ORIGINAL

1





| 837/887 Series High Temp Card Edge Conne | ector |
|------------------------------------------|-------|
| Part Number: 837-008-541-604             |       |

YOUR CONNECTION TO QUALITY & SERVICE

**EDAC INC** TORONTO, ONTARIO CANADA

THESE DRAWINGS AND SPECIFICATIONS ARE THE PROPERTY OF EDAC INC., AND SHALL NOT BE REPRODUCED, OR COPIED OR USED AS THE BASIS FOR THE MANUFACTURE OR SALE OF APPARATUS WITHOUT WRITTEN PERMISSION.

| ACAD REFERENCE NO. | NO. 837 ENG MASTER |  |
|--------------------|--------------------|--|
| DRAWN: J.LEE       | DATE: OCT. 06/09   |  |
| CHECKED:           | DATE:              |  |
| SCALE: