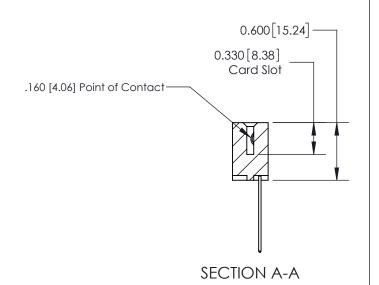

## **Contact Detail**

541-Wire Wrap .025 Sq.(0.64 Sq.) - Tail LG=.750(19.05) .156 [3.96] Contact Spacing x .200 [5.08] Row Spacing

**See Accompanying Page for:** 

**Contact Bend Details** 

THIS IS A C.A.D. GENERATED DRAWING DO NOT MAKE MANUAL REVISIONS TO MASTER.