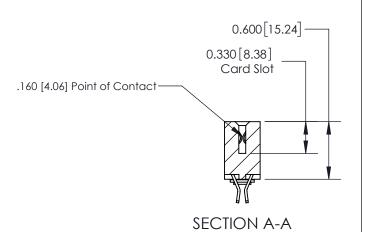

## **Contact Detail**

555-Extender Board Bend (Code 500 Contacts)

.156 [3.96] Contact Spacing x .200 [5.08] Row Spacing

**See Accompanying Page for:** 

**Contact Bend Details** 

THIS IS A C.A.D. GENERATED DRAWING DO NOT MAKE MANUAL REVISIONS TO MASTER.