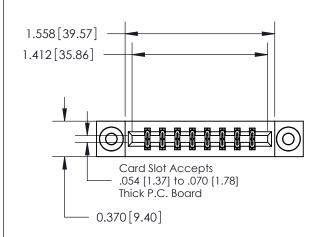

**Mounting Option** 

03-.116 (2.95) I.D. Floating Eyelets

ISSUE NUMBER

1

ORIGINAL

| 837/887 Series High Temp Card Edge Connector |
|----------------------------------------------|
| Part Number: 837-016-555-203                 |

YOUR CONNECTION TO QUALITY & SERVICE