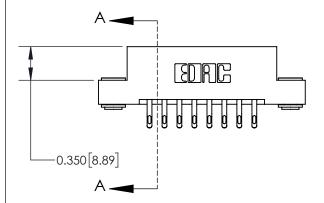

ISSUE NUMBER

1

ORIGINAL

| 837/887 Series High Temp Card Edge Connector |
|----------------------------------------------|
| Part Number: 837-016-555-203                 |

YOUR CONNECTION TO QUALITY & SERVICE