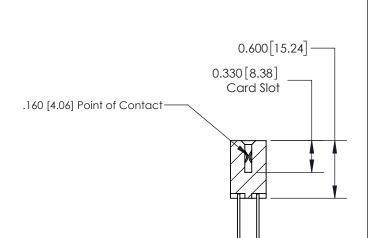

**SECTION A-A** 

ISSUE NUMBER

ORIGINAL

1

| 837/887 Series High Temp Card Edge Connector<br>Contact Bend Detail |                                                                                                                                                             | ACAD REFERENCE NO. | 837 ENG MASTER   |               |
|---------------------------------------------------------------------|-------------------------------------------------------------------------------------------------------------------------------------------------------------|--------------------|------------------|---------------|
|                                                                     |                                                                                                                                                             | DRAWN: J.LEE       | DATE: OCT. 06/09 |               |
|                                                                     |                                                                                                                                                             | CHECKED:           | DATE:            |               |
| EDAC INC                                                            | TORONTO, ONTARIO CANADA  ARE THE PROPERTY OF EDAC INC. AND SHALL NOT BE REPRODUCED, OR COPIED OR USED AS THE BASIS FOR THE MANUFACTURE OR SALE OF APPARATUS | SCALE: NTS         | SHEET            | 2 <b>OF</b> 2 |
| TORONTO, ONTARIO                                                    |                                                                                                                                                             | DRAWING NUMBER     | •                | ISSUE         |
| YOUR CONNECTION TO QUALITY & SERVICE                                |                                                                                                                                                             | 837 Assembly       |                  | 1             |