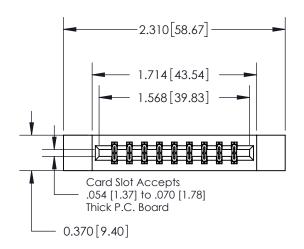

## **Contact Detail**

540-Wire Wrap .025 Sq.(0.64 Sq.) - Tail LG=.560(14.22) .156 [3.96] Contact Spacing x .200 [5.08] Row Spacing

**See Accompanying Page for:** 

**Contact Bend Details** 

THIS IS A C.A.D. GENERATED DRAWING DO NOT MAKE MANUAL REVISIONS TO MASTER.