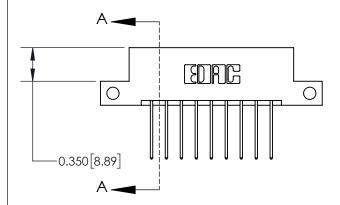

## **Mounting Option**

12-.128 (3.25) Dia. Side Mounting Holes

## **Contact Detail**

540-Wire Wrap .025 Sq.(0.64 Sq.) - Tail LG=.560(14.22) .156 [3.96] Contact Spacing x .200 [5.08] Row Spacing





**See Accompanying Page for:** 

**Contact Bend Details** 

THIS IS A C.A.D. GENERATED DRAWING DO NOT MAKE MANUAL REVISIONS TO MASTER.



ISSUE NUMBER

ORIGINAL



837/887 Series High Temp Card Edge Connector Part Number: 837-018-540-212



**EDAC INC** TORONTO, ONTARIO CANADA

THESE DRAWINGS AND SPECIFICATIONS ARE THE PROPERTY OF EDAC INC.,AND SHALL NOT BE REPRODUCED, OR COPIED OR USED AS THE BASIS FOR THE MANUFACTURE OR SALE OF APPARATUS WITHOUT WRITTEN PERMISSION.

| ACAD REFERENCE NO. | 837 ENG MASTER   |  |  |
|--------------------|------------------|--|--|
| DRAWN: J.LEE       | DATE: OCT. 06/09 |  |  |
| CHECKED:           | DATE:            |  |  |
| SCALE: NTS         | SHEET 1 OF 2     |  |  |
| DRAWING NUMBER     | ISSUE            |  |  |
| 837 Assembly       | 1