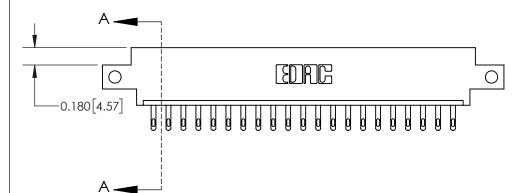

**Mounting Option** 

12-.128 (3.25) Dia. Side Mounting Holes

## **Contact Detail**

500-Wire Hole .050x.025(1.27x0.64) - Tail LG=.260(6.60)

.156 [3.96] Contact Spacing x .200 [5.08] Row Spacing





THIS IS A C.A.D. GENERATED DRAWING DO NOT MAKE MANUAL REVISIONS TO MASTER.



ISSUE NUMBER

ORIGINAL



**See Accompanying Page for:** 

**Contact Bend Details** 

837/887 Series High Temp Card Edge Connector Part Number: 837-021-500-612

|                                      | EDAC INC         |  |  |
|--------------------------------------|------------------|--|--|
|                                      | TORONTO, ONTARIO |  |  |
|                                      | CANADA           |  |  |
| YOUR CONNECTION TO QUALITY & SERVICE |                  |  |  |

**EDAC INC** TORONTO, ONTARIO CANADA

THESE DRAWINGS AND SPECIFICATIONS ARE THE PROPERTY OF EDAC INC.,AND SHALL NOT BE REPRODUCED, OR COPIED OR USED AS THE BASIS FOR THE MANUFACTURE OR SALE OF APPARATUS WITHOUT WRITTEN PERMISSIO