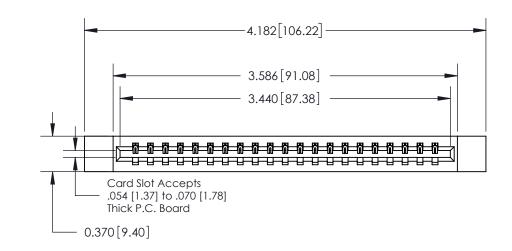

ISSUE NUMBER

ORIGINAL

**See Accompanying Page for:** 

**Contact Bend Details** 

837/887 Series High Temp Card Edge Connector Part Number: 837-021-500-612

|                                      | EDAC INC         |  |  |
|--------------------------------------|------------------|--|--|
|                                      | TORONTO, ONTARIO |  |  |
|                                      | CANADA           |  |  |
| YOUR CONNECTION TO QUALITY & SERVICE |                  |  |  |