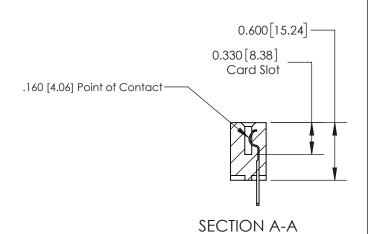

## **Contact Detail**

500-Wire Hole .050x.025(1.27x0.64) - Tail LG=.260(6.60)

.156 [3.96] Contact Spacing x .200 [5.08] Row Spacing

THIS IS A C.A.D. GENERATED DRAWING DO NOT MAKE MANUAL REVISIONS TO MASTER.