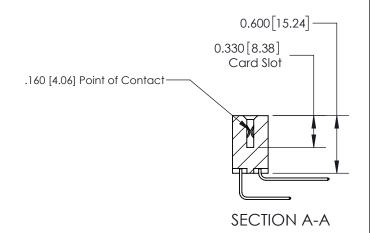

ISSUE NUMBER

ORIGINAL

1

| 837/887 Series High Temp Card Edge Connector<br>Contact Bend Detail |                                                                                                                                                              | ACAD REFERENCE NO. | 837 ENG MASTER   |               |
|---------------------------------------------------------------------|--------------------------------------------------------------------------------------------------------------------------------------------------------------|--------------------|------------------|---------------|
|                                                                     |                                                                                                                                                              | DRAWN: J.LEE       | DATE: OCT. 06/09 |               |
|                                                                     |                                                                                                                                                              | CHECKED:           | DATE:            |               |
| EDAC INC                                                            | TORONTO, ONTARIO  CANADA  ARE THE PROPERTY OF EDAC INC. AND SHALL NOT BE REPRODUCED, OR COPIED OR USED AS THE BASIS FOR THE MANUFACTURE OR SALE OF APPARATUS | SCALE: NTS         | SHEET            | 2 <b>OF</b> 2 |
| TORONTO, ONTARIO                                                    |                                                                                                                                                              | DRAWING NUMBER     | •                | ISSUE         |
| YOUR CONNECTION TO QUALITY & SERVICE                                |                                                                                                                                                              | 837 Assembly       |                  | 1             |