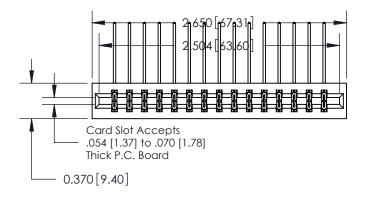

## **Contact Detail**

558-90 Degree Bend (Code 541 Contacts)

.156 [3.96] Contact Spacing x .200 [5.08] Row Spacing

THIS IS A C.A.D. GENERATED DRAWING DO NOT MAKE MANUAL REVISIONS TO MASTER.

ISSUE NUMBER

ORIGINAL

**See Accompanying Page for:** 

**Contact Bend Details** 

837/887 Series High Temp Card Edge Connector Part Number: 837-030-558-201

**EDAC INC** TORONTO, ONTARIO CANADA

THESE DRAWINGS AND SPECIFICATIONS ARE THE PROPERTY OF EDAC INC.,AND SHALL NOT BE REPRODUCED, OR COPIED OR USED AS THE BASIS FOR THE MANUFACTURE OR SALE OF APPARATUS WITHOUT WRITTEN PERMISSION.