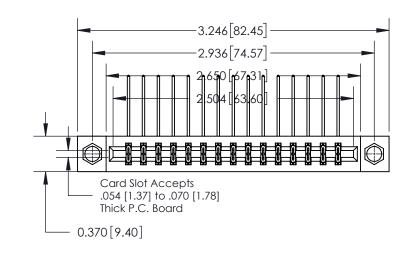

837/887 Series High Temp Card Edge Connector Part Number: 837-030-559-208

YOUR CONNECTION TO QUALITY & SERVICE

**EDAC INC** TORONTO, ONTARIO CANADA

THESE DRAWINGS AND SPECIFICATIONS ARE THE PROPERTY OF EDAC INC.,AND SHALL NOT BE REPRODUCED, OR COPIED OR USED AS THE BASIS FOR THE MANUFACTURE OR SALE OF APPARATUS WITHOUT WRITTEN PERMISSION.