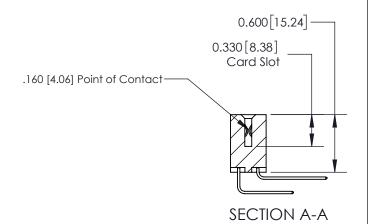

## **Contact Detail**

559-90 Degree Bend (Code 541 Contacts)

.156 [3.96] Contact Spacing x .200 [5.08] Row Spacing

THIS IS A C.A.D. GENERATED DRAWING DO NOT MAKE MANUAL REVISIONS TO MASTER.

ISSUE NUMBER

ORIGINAL

837/887 Series High Temp Card Edge Connector Part Number: 837-030-559-208

YOUR CONNECTION TO QUALITY & SERVICE

**EDAC INC** TORONTO, ONTARIO CANADA

THESE DRAWINGS AND SPECIFICATIONS ARE THE PROPERTY OF EDAC INC.,AND SHALL NOT BE REPRODUCED, OR COPIED OR USED AS THE BASIS FOR THE MANUFACTURE OR SALE OF APPARATUS WITHOUT WRITTEN PERMISSION.