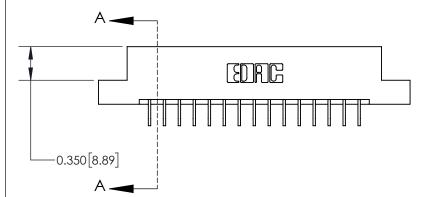

**Mounting Option** 

08-#4-40 Unified Threaded Inserts

837/887 Series High Temp Card Edge Connector Part Number: 837-030-559-208

YOUR CONNECTION TO QUALITY & SERVICE

**EDAC INC** TORONTO, ONTARIO CANADA

THESE DRAWINGS AND SPECIFICATIONS ARE THE PROPERTY OF EDAC INC.,AND SHALL NOT BE REPRODUCED, OR COPIED OR USED AS THE BASIS FOR THE MANUFACTURE OR SALE OF APPARATUS WITHOUT WRITTEN PERMISSION.