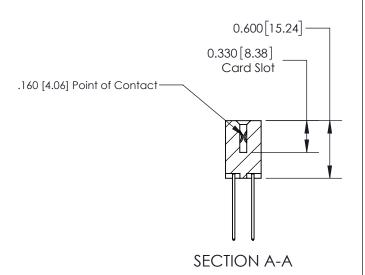

ISSUE NUMBER

ORIGINAL

1

| 837/887 Series High Temp Card Edge Connector<br>Contact Bend Detail |                                                                                                                                                             | ACAD REFERENCE NO. | 837 ENG MASTER   |               |
|---------------------------------------------------------------------|-------------------------------------------------------------------------------------------------------------------------------------------------------------|--------------------|------------------|---------------|
|                                                                     |                                                                                                                                                             | DRAWN: J.LEE       | DATE: OCT. 06/09 |               |
|                                                                     |                                                                                                                                                             | CHECKED:           | DATE:            |               |
| EDAC INC                                                            | TORONTO, ONTARIO  CANADA  ARE THE PROPERTY OF EDAC INC.,AND SHALL NOT BE REPRODUCED,OR COPIED OR USED AS THE BASIS FOR THE MANUFACTURE OR SALE OF APPARATUS | SCALE: NTS         | SHEET            | 2 <b>OF</b> 2 |
| TORONTO, ONTARIO                                                    |                                                                                                                                                             | DRAWING NUMBER     | •                | ISSUE         |
| MANUF                                                               |                                                                                                                                                             | 837 Assembly       |                  | 1             |