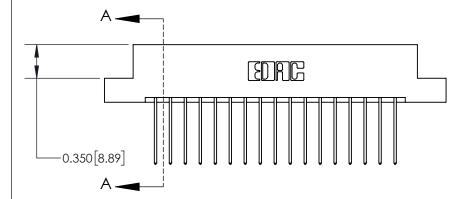

**Mounting Option** 

02-.128 (3.25) Dia. Mounting Holes

## **See Accompanying Page for:**

**Contact Bend Details** 

837/887 Series High Temp Card Edge Connector Part Number: 837-034-542-202

YOUR CONNECTION TO QUALITY & SERVICE

**EDAC INC** TORONTO, ONTARIO CANADA