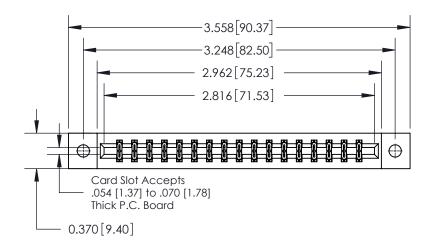

**Mounting Option** 

02-.128 (3.25) Dia. Mounting Holes

## **Contact Detail**

542-Wire Wrap .025 Sq.(0.64 Sq.) - Tail LG=.645(16.38)

.156 [3.96] Contact Spacing x .200 [5.08] Row Spacing

THIS IS A C.A.D. GENERATED DRAWING DO NOT MAKE MANUAL REVISIONS TO MASTER.

## **See Accompanying Page for:**

**Contact Bend Details** 

837/887 Series High Temp Card Edge Connector Part Number: 837-034-542-202

YOUR CONNECTION TO QUALITY & SERVICE

**EDAC INC** TORONTO, ONTARIO CANADA