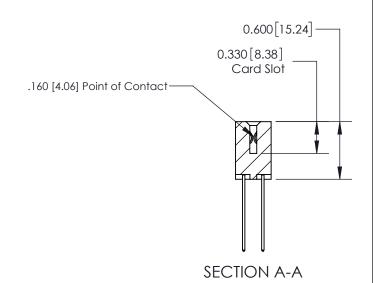

ISSUE NUMBER

ORIGINAL

1

| 837/887 Series High Temp Card Edge Connector<br>Contact Bend Detail |                                                               | ACAD REFERENCE NO. | 837 ENG MASTER   |               |
|---------------------------------------------------------------------|---------------------------------------------------------------|--------------------|------------------|---------------|
|                                                                     |                                                               | DRAWN: J.LEE       | DATE: OCT. 06/09 |               |
|                                                                     |                                                               | CHECKED:           | DATE:            |               |
| EDAC INC                                                            | OR USED AS THE BASIS FOR THE MANUFACTURE OR SALE OF APPARATUS | SCALE: NTS         | SHEET            | 2 <b>OF</b> 2 |
| TORONTO, ONTARIO CANADA                                             |                                                               | DRAWING NUMBER     | •                | ISSUE         |
| YOUR CONNECTION TO QUALITY & SERVICE                                |                                                               | 837 Assembly       |                  | 1             |