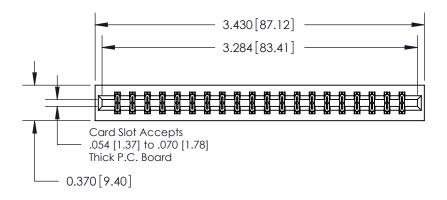

## **See Accompanying Page for:**

**Contact Bend Details** 

837/887 Series High Temp Card Edge Connector Part Number: 837-040-541-201

YOUR CONNECTION TO QUALITY & SERVICE

**EDAC INC** TORONTO, ONTARIO CANADA