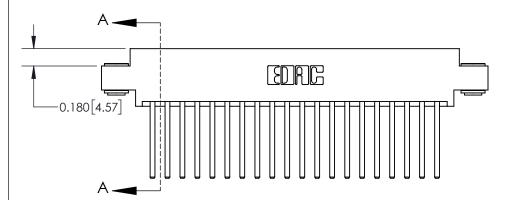

## **See Accompanying Page for:**

**Contact Bend Details** 

837/887 Series High Temp Card Edge Connector Part Number: 837-040-544-803

**EDAC INC** TORONTO, ONTARIO CANADA

THESE DRAWINGS AND SPECIFICATIONS ARE THE PROPERTY OF EDAC INC.,AND SHALL NOT BE REPRODUCED, OR COPIED OR USED AS THE BASIS FOR THE MANUFACTURE OR SALE OF APPARATUS WITHOUT WRITTEN PERMISSION.