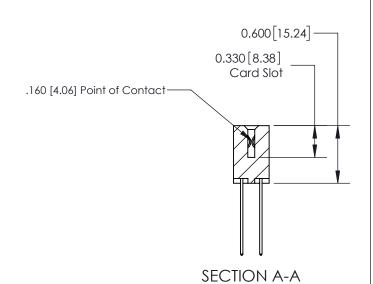

ISSUE NUMBER

ORIGINAL

1

| 837/887 Series High Temp Card Edge Connector<br>Contact Bend Detail |                                                                                                                                                                                                 | ACAD REFERENCE NO. | 837 ENG MASTER   |               |
|---------------------------------------------------------------------|-------------------------------------------------------------------------------------------------------------------------------------------------------------------------------------------------|--------------------|------------------|---------------|
|                                                                     |                                                                                                                                                                                                 | DRAWN: J.LEE       | DATE: OCT. 06/09 |               |
|                                                                     |                                                                                                                                                                                                 | CHECKED:           | DATE:            |               |
| EDAC INC                                                            | THESE DRAWINGS AND SPECIFICATIONS ARE THE PROPERTY OF EDAC INC.,AND SHALL NOT BE REPRODUCED,OR COPIED OR USED AS THE BASIS FOR THE MANUFACTURE OR SALE OF APPARATUS WITHOUT WRITTEN PERMISSION. | SCALE: NTS         | SHEET            | 2 <b>OF</b> 2 |
| TORONTO, ONTARIO CANADA                                             |                                                                                                                                                                                                 | DRAWING NUMBER     | •                | ISSUE         |
| YOUR CONNECTION TO QUALITY & SERVICE                                |                                                                                                                                                                                                 | 837 Assembly       |                  | 1             |