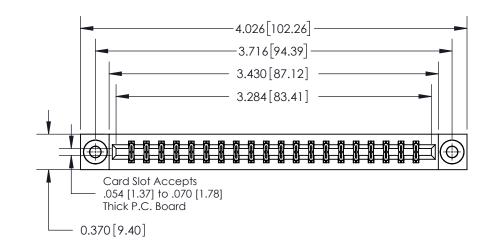

**Mounting Option** 

03-.116 (2.95) I.D. Floating Eyelets

## **Contact Detail**

544-Wire Wrap .050x.025(1.27x0.64) - Tail LG=.750(19.05)

.156 [3.96] Contact Spacing x .200 [5.08] Row Spacing

THIS IS A C.A.D. GENERATED DRAWING DO NOT MAKE MANUAL REVISIONS TO MASTER.

## **See Accompanying Page for:**

**Contact Bend Details** 

837/887 Series High Temp Card Edge Connector Part Number: 837-040-544-803

**EDAC INC** TORONTO, ONTARIO CANADA

THESE DRAWINGS AND SPECIFICATIONS ARE THE PROPERTY OF EDAC INC.,AND SHALL NOT BE REPRODUCED, OR COPIED OR USED AS THE BASIS FOR THE MANUFACTURE OR SALE OF APPARATUS WITHOUT WRITTEN PERMISSION.