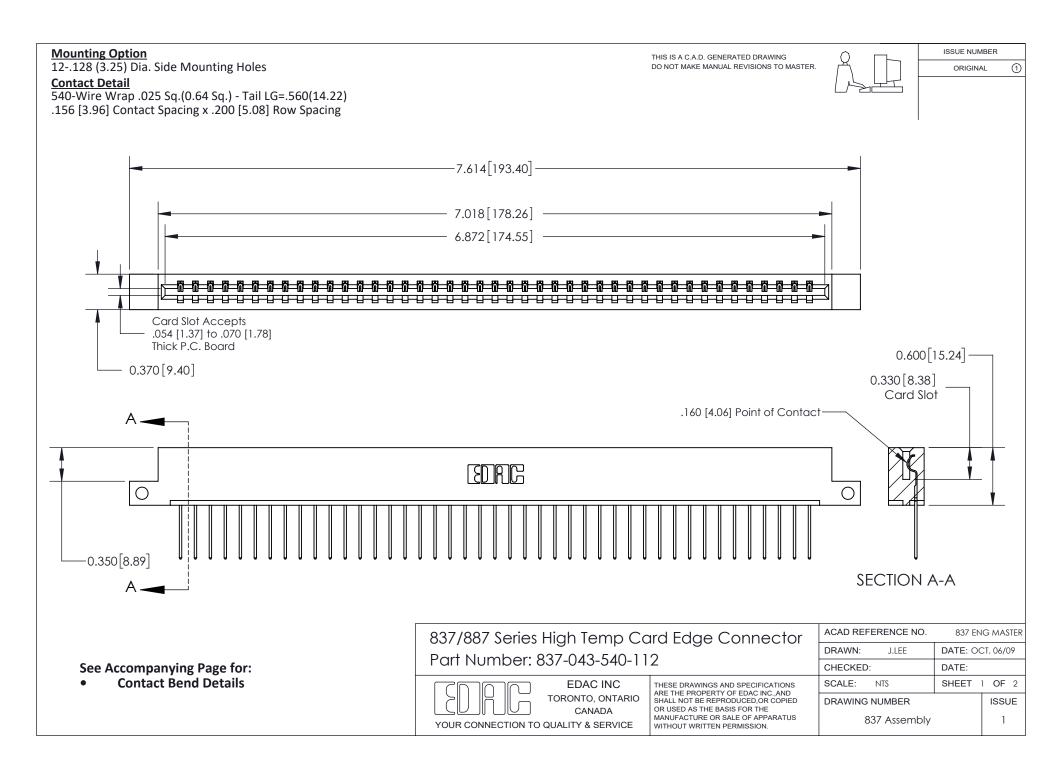

ISSUE NUMBER

ORIGINAL

1

| 837/887 Series High Temp Card Edge Connector<br>Contact Bend Detail |                                                                                                                                                                                                   | ACAD REFERENCE NO. 837 EN |                  | 3 MASTER      |
|---------------------------------------------------------------------|---------------------------------------------------------------------------------------------------------------------------------------------------------------------------------------------------|---------------------------|------------------|---------------|
|                                                                     |                                                                                                                                                                                                   | DRAWN: J.LEE              | DATE: OCT. 06/09 |               |
|                                                                     |                                                                                                                                                                                                   | CHECKED:                  | DATE:            |               |
| TORONTO, ONTARIO                                                    | THESE DRAWINGS AND SPECIFICATIONS ARE THE PROPERTY OF EDAC INC., AND SHALL NOT BE REPRODUCED, OR COPIED OR USED AS THE BASIS FOR THE MANUFACTURE OR SALE OF APPARATUS WITHOUT WRITTEN PERMISSION. | SCALE: NTS                | SHEET            | 2 <b>OF</b> 2 |
|                                                                     |                                                                                                                                                                                                   | DRAWING NUMBER            | •                | ISSUE         |
| YOUR CONNECTION TO QUALITY & SERVICE                                |                                                                                                                                                                                                   | 837 Assembly              |                  | 1             |