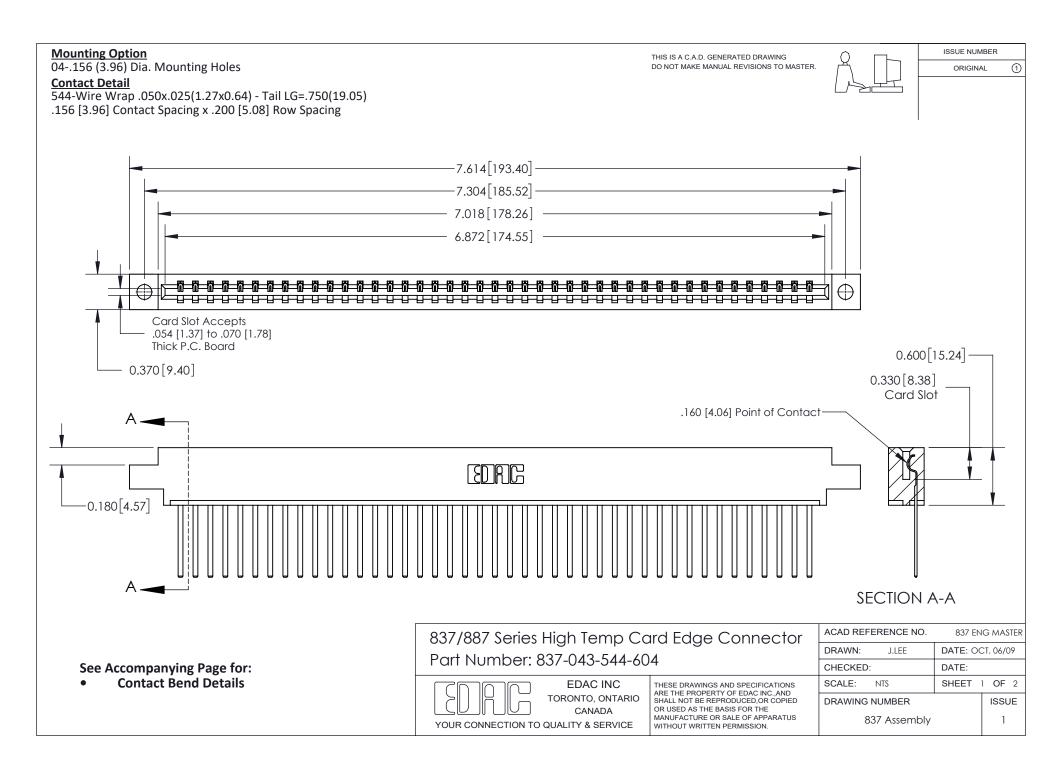

ISSUE NUMBER

ORIGINAL

1



| 837/887 Series High Temp Card Edge Connector<br>Contact Bend Detail |                                                                                                                                                                                                   | ACAD REFERENCE NO. 837 EN |                  | 3 MASTER      |
|---------------------------------------------------------------------|---------------------------------------------------------------------------------------------------------------------------------------------------------------------------------------------------|---------------------------|------------------|---------------|
|                                                                     |