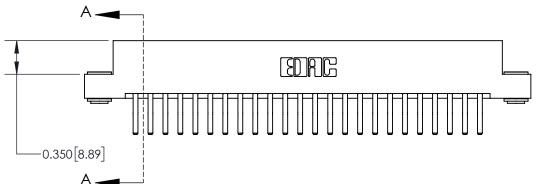

**See Accompanying Page for:** 

**Contact Bend Details** 

837/887 Series High Temp Card Edge Connector Part Number: 837-048-560-203

YOUR CONNECTION TO QUALITY & SERVICE

**EDAC INC** TORONTO, ONTARIO CANADA