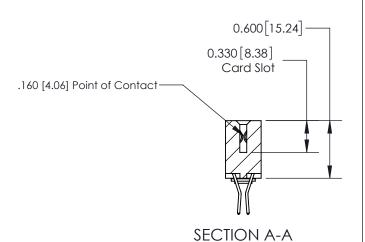

## **Contact Detail**

560-Extender Board Bend (Code 523 Contacts)

.156 [3.96] Contact Spacing x .200 [5.08] Row Spacing

THIS IS A C.A.D. GENERATED DRAWING DO NOT MAKE MANUAL REVISIONS TO MASTER.

ISSUE NUMBER ORIGINAL

ISSUE NUMBER

ORIGINAL

1

| 837/887 Series High Temp Card Edge Connector<br>Contact Bend Detail |                                                                                                                                    | ACAD REFERENCE NO. | 837 ENG MASTER   |               |
|---------------------------------------------------------------------|------------------------------------------------------------------------------------------------------------------------------------|--------------------|------------------|---------------|
|                                                                     |                                                                                                                                    | DRAWN: J.LEE       | DATE: OCT. 06/09 |               |
|                                                                     |                                                                                                                                    | CHECKED:           | DATE:            |               |
| EDAC INC                                                            | THESE DRAWINGS AND SPECIFICATIONS ARE THE PROPERTY OF EDAC INC.,AND SHALL NOT BE REPRODUCED,OR COPIED OR USED AS THE BASIS FOR THE | SCALE: NTS         | SHEET            | 2 <b>OF</b> 2 |
| TORONTO, ONTARIO CANADA                                             |                                                                                                                                    | DRAWING NUMBER     | •                | ISSUE         |
| YOUR CONNECTION TO QUALITY & SERVICE                                | MANUFACTURE OR SALE OF APPARATUS WITHOUT WRITTEN PERMISSION.                                                                       | 837 Assembly       |                  | 1             |