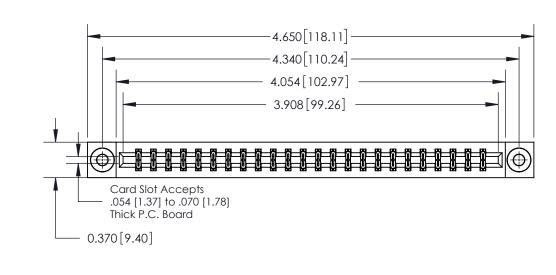

**Mounting Option** 

03-.116 (2.95) I.D. Floating Eyelets

**See Accompanying Page for:** 

**Contact Bend Details** 

837/887 Series High Temp Card Edge Connector Part Number: 837-048-560-203

YOUR CONNECTION TO QUALITY & SERVICE

**EDAC INC** TORONTO, ONTARIO CANADA