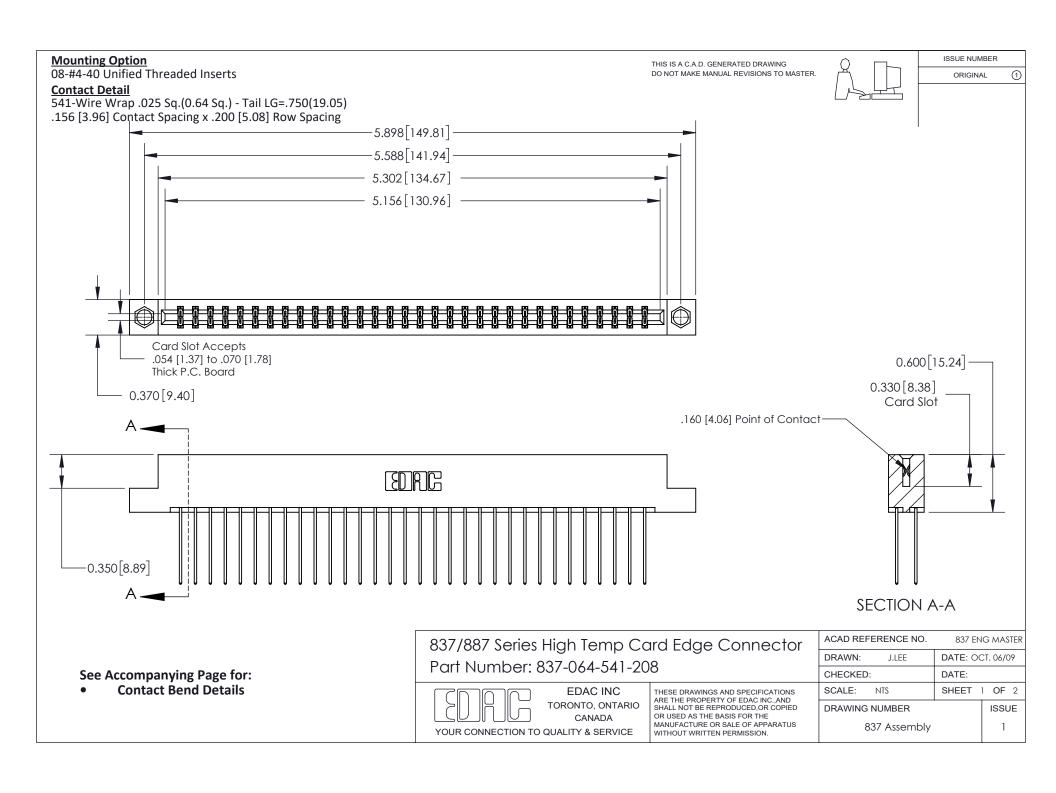

ISSUE NUMBER

ORIGINAL

1

| 837/887 Series High Temp Card Edge Connector<br>Contact Bend Detail |                                                                                                                                                                                                   | ACAD REFERENCE NO. 837 EN |                  | 3 MASTER      |
|---------------------------------------------------------------------|---------------------------------------------------------------------------------------------------------------------------------------------------------------------------------------------------|---------------------------|------------------|---------------|
|                                                                     |                                                                                                                                                                                                   | DRAWN: J.LEE              | DATE: OCT. 06/09 |               |
|                                                                     |                                                                                                                                                                                                   | CHECKED:                  | DATE:            |               |
| TORONTO, ONTARIO                                                    | THESE DRAWINGS AND SPECIFICATIONS ARE THE PROPERTY OF EDAC INC., AND SHALL NOT BE REPRODUCED, OR COPIED OR USED AS THE BASIS FOR THE MANUFACTURE OR SALE OF APPARATUS WITHOUT WRITTEN PERMISSION. | SCALE: NTS                | SHEET            | 2 <b>OF</b> 2 |
|                                                                     |                                                                                                                                                                                                   | DRAWING NUMBER            | •                | ISSUE         |
| YOUR CONNECTION TO QUALITY & SERVICE                                |                                                                                                                                                                                                   | 837 Assembly              |                  | 1             |