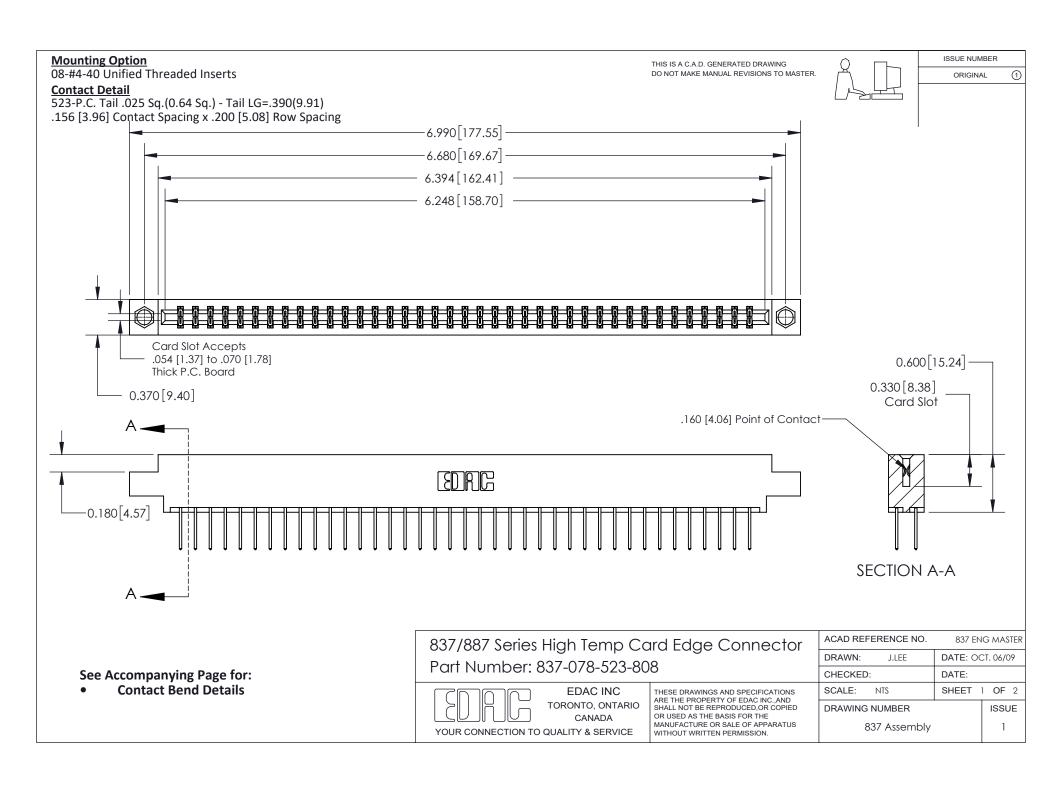

ISSUE NUMBER

ORIGINAL

1

| 837/887 Series High Temp Card Edge Connector<br>Contact Bend Detail |                                                                                                                                                                                                   | ACAD REFERENCE NO. 837 EN |                  | 3 MASTER      |
|---------------------------------------------------------------------|---------------------------------------------------------------------------------------------------------------------------------------------------------------------------------------------------|---------------------------|------------------|---------------|
|                                                                     |                                                                                                                                                                                                   | DRAWN: J.LEE              | DATE: OCT. 06/09 |               |
|                                                                     |                                                                                                                                                                                                   | CHECKED:                  | DATE:            |               |
| TORONTO, ONTARIO                                                    | THESE DRAWINGS AND SPECIFICATIONS ARE THE PROPERTY OF EDAC INC., AND SHALL NOT BE REPRODUCED, OR COPIED OR USED AS THE BASIS FOR THE MANUFACTURE OR SALE OF APPARATUS WITHOUT WRITTEN PERMISSION. | SCALE: NTS                | SHEET            | 2 <b>OF</b> 2 |
|                                                                     |                                                                                                                                                                                                   | DRAWING NUMBER            | •                | ISSUE         |
| YOUR CONNECTION TO QUALITY & SERVICE                                |                                                                                                                                                                                                   | 837 Assembly              |                  | 1             |