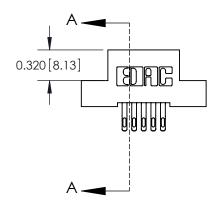

## **See Accompanying Pages for:**

- **Contact Bend Details**
- **Mounting Options**

.240 [6.10] Point of Contact-

YOUR CONNECTION TO QUALITY & SERVICE

842 ENG MASTER J.LEE DATE: OCT. 06/09 SHEET 1 OF 3

**SECTION A-A** 