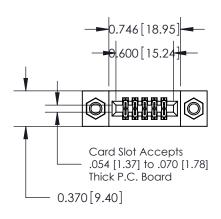

## **See Accompanying Pages for:**

- **Contact Bend Details**
- **Mounting Options**

.240 [6.10] Point of Contact-

YOUR CONNECTION TO QUALITY & SERVICE

842 ENG MASTER J.LEE DATE: OCT. 06/09 SHEET 1 OF 3

**SECTION A-A** 