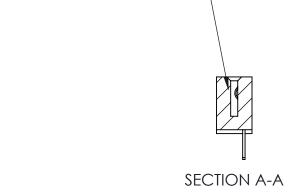

THIS IS A C.A.D. GENERATED DRAWING DO NOT MAKE MANUAL REVISIONS TO MASTER

ORIGINAL (1)

| 842/892 Series High Temp Card Edge Connector<br>Contact Bend Detail |                                                                                                 | ACAD REFERENCE NO. 842 ENG MASTER |             |                  |        |
|---------------------------------------------------------------------|-------------------------------------------------------------------------------------------------|-----------------------------------|-------------|------------------|--------|
|                                                                     |                                                                                                 | DRAWN:                            | J.LEE       | DATE: OCT. 06/09 |        |
|                                                                     |                                                                                                 | CHECKED:                          |             | DATE:            |        |
| EDAC INC                                                            | THESE DRAWINGS AND SPECIFICATIONS ARE THE PROPERTY OF EDAC INCAND                               | SCALE:                            | NTS         | SHEET :          | 2 OF 3 |
| TORONTO, ONTARIO                                                    | SHALL NOT BE REPRODUCED,OR COPIED OR USED AS THE BASIS FOR THE MANUFACTURE OR SALE OF APPARATUS | DRAWING                           | NUMBER      |                  | ISSUE  |
| YOUR CONNECTION TO QUALITY & SERVICE                                |                                                                                                 | 8                                 | 42 Assembly |                  | 1      |