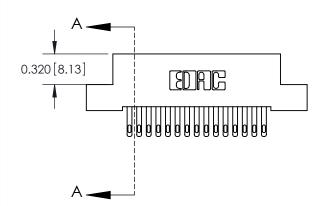

THIS IS A C.A.D. GENERATED DRAWING DO NOT MAKE MANUAL REVISIONS TO MASTER

ORIGINAL (1)

| 842/892 Series High Temp Card Edge Connector<br>Contact Bend Detail |                                                                                                 | ACAD REFERENCE NO. 842 ENG MASTER |             |                  |        |
|---------------------------------------------------------------------|-------------------------------------------------------------------------------------------------|-----------------------------------|-------------|------------------|--------|
|                                                                     |                                                                                                 | DRAWN:                            | J.LEE       | DATE: OCT. 06/09 |        |
|                                                                     |                                                                                                 | CHECKED:                          |             | DATE:            |        |
| EDAC INC                                                            | THESE DRAWINGS AND SPECIFICATIONS ARE THE PROPERTY OF EDAC INCAND                               | SCALE:                            | NTS         | SHEET :          | 2 OF 3 |
| TORONTO, ONTARIO                                                    | SHALL NOT BE REPRODUCED,OR COPIED OR USED AS THE BASIS FOR THE MANUFACTURE OR SALE OF APPARATUS | DRAWING                           | NUMBER      |                  | ISSUE  |
| YOUR CONNECTION TO QUALITY & SERVICE                                |                                                                                                 | 8                                 | 42 Assembly |                  | 1      |