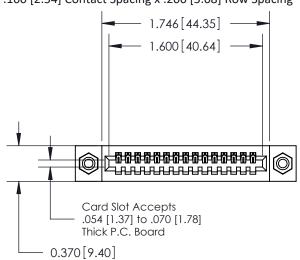

## **Contact Detail**

500-Wire Hole .050x.025(1.27x0.64) - Tail LG=.270(6.86) .100 [2.54] Contact Spacing x .200 [5.08] Row Spacing

**See Accompanying Pages for:** 

- **Contact Bend Details**
- **Mounting Options**

.240 [6.10] Point of Contact-

842/892 Series High Temp Card Edge Connector Part Number: 842-015-500-108

YOUR CONNECTION TO QUALITY & SERVICE

CANADA

842 ENG MASTER J.LEE DATE: OCT. 06/09 SHEET 1 OF 3

842 Assembly