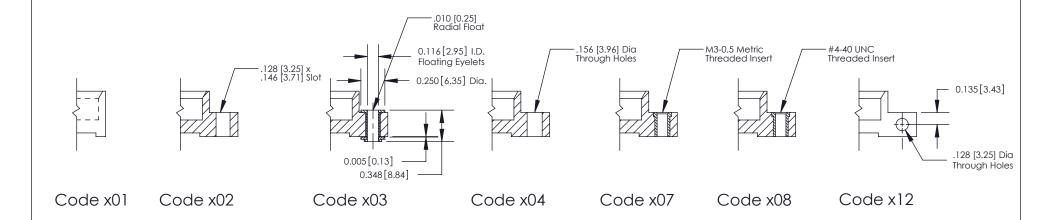

**Mounting Option** 03-.116 (2.95) I.D. Floating Eyelets **Contact Detail** 500-Wire Hole .050x.025(1.27x0.64) - Tail LG=.270(6.86) .100 [2.54] Contact Spacing x .200 [5.08] Row Spacing 2.146[54.51] -2.000 [50.80]

THIS IS A C.A.D. GENERATED DRAWING DO NOT MAKE MANUAL REVISIONS TO MASTER

SSUE NUMBER

DRIGINAL

1

| 842/892 Series High Temp Card Edge Connector<br>Mounting Options |                                                                                      | ACAD REFERENCE NO. 842 ENG MASTER |             |         |           |
|------------------------------------------------------------------|--------------------------------------------------------------------------------------|-----------------------------------|-------------|---------|-----------|
|                                                                  |                                                                                      | DRAWN:                            | J.LEE       | DATE: O | CT. 06/09 |
|                                                                  |                                                                                      | CHECKED:                          |             | DATE:   |           |
|                                                                  | TORONTO, ONTARIO ARE THE PROPERTY OF EDAC INC.,AND SHALL NOT BE REPRODUCED,OR COPIED | SCALE:                            | NTS         | SHEET : | 3 OF 3    |
| I   S   I   G   TORONTO, ONTARIO                                 |                                                                                      | DRAWING                           | NUMBER      |         | ISSUE     |
| YOUR CONNECTION TO QUALITY & SERVICE                             | MANUFACTURE OR SALE OF APPARATUS                                                     | 8                                 | 42 Assembly |         | 1         |