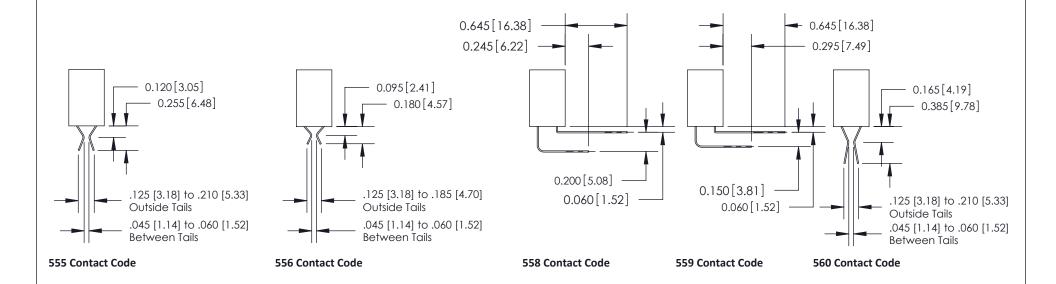

SECTION A-A

842 Assembly

THIS IS A C.A.D. GENERATED DRAWING DO NOT MAKE MANUAL REVISIONS TO MASTER.

ISSUE NUMBER

ORIGINAL

1

| 842/892 Series High Temp Card Edge Connector<br>Contact Bend Detail |                                  | ACAD REFERENCE NO. 842 ENG MASTER |          |                         |  |
|---------------------------------------------------------------------|----------------------------------|-----------------------------------|----------|-------------------------|--|
|                                                                     |                                  | DRAWN: J.LEE                      | DATE: OC | DATE: <b>OCT. 06/09</b> |  |
|                                                                     |                                  | CHECKED:                          | DATE:    | DATE:                   |  |
| EDAC INC                                                            | ARE THE REARESTY OF FRACTING AND | SCALE: NTS                        | SHEET    | 2 OF 3                  |  |
| TORONTO, ONTARIO                                                    |                                  | DRAWING NUMBER                    | •        | ISSUE                   |  |
| YOUR CONNECTION TO QUALITY & SERVICE                                | MANUFACTURE OR SALE OF APPARATUS | 842 Assemb                        | ly       | 1                       |  |