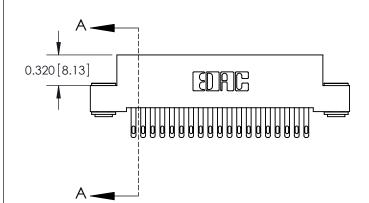

> Card Slot Accepts .054 [1.37] to .070 [1.78]

Thick P.C. Board

0.370 [9.40]

**See Accompanying Pages for:** 

- **Contact Bend Details**
- **Mounting Options**

.240 [6.10] Point of Contact-

842/892 Series High Temp Card Edge Connector Part Number: 842-019-500-103

SECTION A-A

842 Assembly

THIS IS A C.A.D. GENERATED DRAWING DO NOT MAKE MANUAL REVISIONS TO MASTER.

ISSUE NUMBER

ORIGINAL

1

| 842/892 Series High Temp Card Edge Connector<br>Contact Bend Detail |                                  | ACAD REFERENCE NO. 842 ENG MASTER |          |                         |  |
|---------------------------------------------------------------------|----------------------------------|-----------------------------------|----------|-------------------------|--|
|                                                                     |                                  | DRAWN: J.LEE                      | DATE: OC | DATE: <b>OCT. 06/09</b> |  |
|                                                                     |                                  | CHECKED:                          | DATE:    | DATE:                   |  |
| EDAC INC                                                            | ARE THE REARESTY OF FRACTING AND | SCALE: NTS                        | SHEET    | 2 OF 3                  |  |
| TORONTO, ONTARIO                                                    |                                  | DRAWING NUMBER                    | •        | ISSUE                   |  |
| YOUR CONNECTION TO QUALITY & SERVICE                                | MANUFACTURE OR SALE OF APPARATUS | 842 Assemb                        | ly       | 1                       |  |