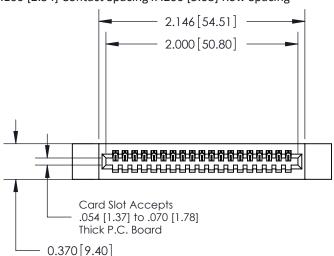

.240 [6.10] Point of Contact-

842/892 Series High Temp Card Edge Connector Part Number: 842-019-540-112

| ACAD REFERENCE NO | 842 ENG MASTER   |  |  |  |
|-------------------|------------------|--|--|--|
| DRAWN: J.LEE      | DATE: OCT. 06/09 |  |  |  |
| CHECKED:          | DATE:            |  |  |  |
| SCALE: NTS        | SHEET 1 OF 3     |  |  |  |
| DRAWING NUMBER    | ISSUE            |  |  |  |