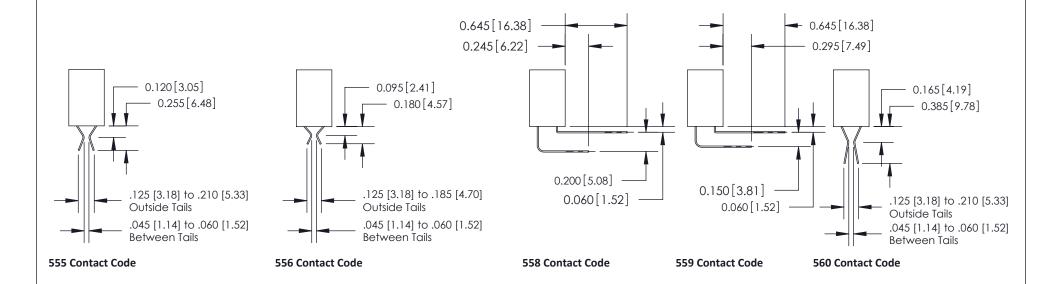

## **Contact Detail**

540-Wire Wrap .025 Sq.(0.64 Sq.) - Tail LG=.570(14.48) .100 [2.54] Contact Spacing x .200 [5.08] Row Spacing

**See Accompanying Pages for:** 

- **Contact Bend Details**
- **Mounting Options**

**SECTION A-A** 

842 Assembly

THIS IS A C.A.D. GENERATED DRAWING DO NOT MAKE MANUAL REVISIONS TO MASTER.

ISSUE NUMBER

ORIGINAL

1

| 842/892 Series High Temp Card Edge Connector<br>Contact Bend Detail |                                                                                                                                   | ACAD REFERENCE NO. 842 ENG MASTER |          |                         |  |
|---------------------------------------------------------------------|-----------------------------------------------------------------------------------------------------------------------------------|-----------------------------------|----------|-------------------------|--|
|                                                                     |                                                                                                                                   | DRAWN: J.LEE                      | DATE: OC | DATE: <b>OCT. 06/09</b> |  |
|                                                                     |                                                                                                                                   | CHECKED:                          | DATE:    | DATE:                   |  |
| EDAC INC                                                            | THESE DRAWINGS AND SPECIFICATIONS ARE THE PROPERTY OF EDAC INC.AND SHALL NOT BE REPRODUCED,OR COPIED OR USED AS THE BASIS FOR THE | SCALE: NTS                        | SHEET    | 2 OF 3                  |  |
| TORONTO, ONTARIO                                                    |                                                                                                                                   | DRAWING NUMBER                    | •        | ISSUE                   |  |
| YOUR CONNECTION TO QUALITY & SERVICE                                | MANUFACTURE OR SALE OF APPARATUS                                                                                                  | 842 Assemb                        | ly       | 1                       |  |