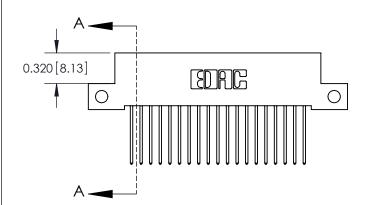

**Mounting Option** 

12-.128 (3.25) Dia. Side Mounting Holes

THIS IS A C.A.D. GENERATED DRAWING DO NOT MAKE MANUAL REVISIONS TO MASTER

SSUE NUMBER

DRIGINAL

1

| 842/892 Series High Temp Card Edge Connector<br>Mounting Options |                                                                                      | ACAD REFERENCE NO. 842 ENG MASTER |             |         |           |
|------------------------------------------------------------------|--------------------------------------------------------------------------------------|-----------------------------------|-------------|---------|-----------|
|                                                                  |                                                                                      | DRAWN:                            | J.LEE       | DATE: O | CT. 06/09 |
|                                                                  |                                                                                      | CHECKED:                          |             | DATE:   |           |
|                                                                  | TORONTO, ONTARIO ARE THE PROPERTY OF EDAC INC.,AND SHALL NOT BE REPRODUCED,OR COPIED | SCALE:                            | NTS         | SHEET : | 3 OF 3    |
| I   S   I   G   TORONTO, ONTARIO                                 |                                                                                      | DRAWING                           | NUMBER      |         | ISSUE     |
| YOUR CONNECTION TO QUALITY & SERVICE                             | MANUFACTURE OR SALE OF APPARATUS                                                     |                                   | 42 Assembly |         | 1         |