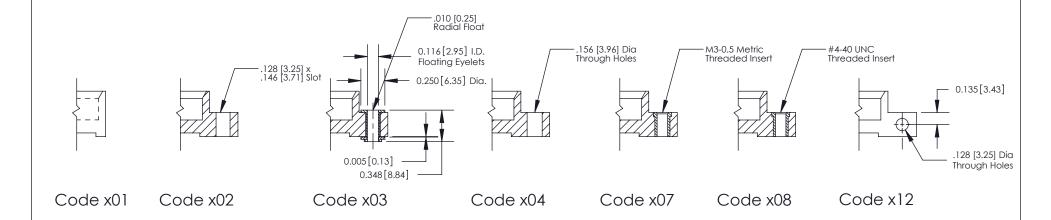

**Mounting Option** 

12-.128 (3.25) Dia. Side Mounting Holes

THIS IS A C.A.D. GENERATED DRAWING DO NOT MAKE MANUAL REVISIONS TO MASTER

SSUE NUMBER

DRIGINAL

1

| 842/892 Series High Temp Card Edge Connector<br>Mounting Options |                                                                                      | ACAD REFERENCE NO. 842 ENG MASTER |             |         |           |
|------------------------------------------------------------------|--------------------------------------------------------------------------------------|-----------------------------------|-------------|---------|-----------|
|                                                                  |                                                                                      | DRAWN:                            | J.LEE       | DATE: O | CT. 06/09 |
|                                                                  |                                                                                      | CHECKED:                          |             | DATE:   |           |
|                                                                  | TORONTO, ONTARIO ARE THE PROPERTY OF EDAC INC.,AND SHALL NOT BE REPRODUCED,OR COPIED | SCALE:                            | NTS         | SHEET : | 3 OF 3    |
| I   S   I   G   TORONTO, ONTARIO                                 |                                                                                      | DRAWING                           | NUMBER      |         | ISSUE     |
| YOUR CONNECTION TO QUALITY & SERVICE                             | MANUFACTURE OR SALE OF APPARATUS                                                     |                                   | 42 Assembly |         | 1         |