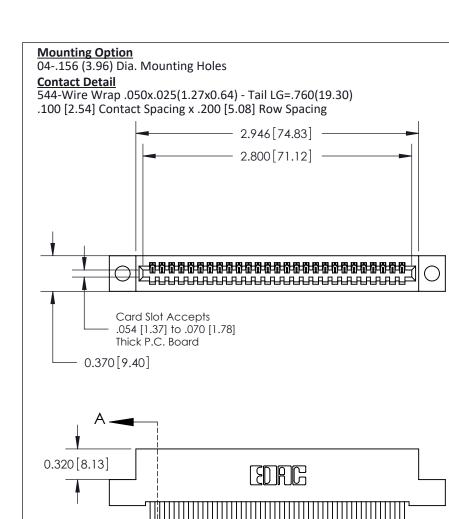

**See Accompanying Pages for: Contact Bend Details** 

**Mounting Options** 

.240 [6.10] Point of Contact-

842 ENG MASTER

DATE: OCT. 06/09

SHEET 1 OF 3

SECTION A-A

J.LEE

842 Assembly

842/892 Series High Temp Card Edge Connector Part Number: 842-027-544-104

CANADA

YOUR CONNECTION TO QUALITY & SERVICE

THIS IS A C.A.D. GENERATED DRAWING DO NOT MAKE MANUAL REVISIONS TO MASTER