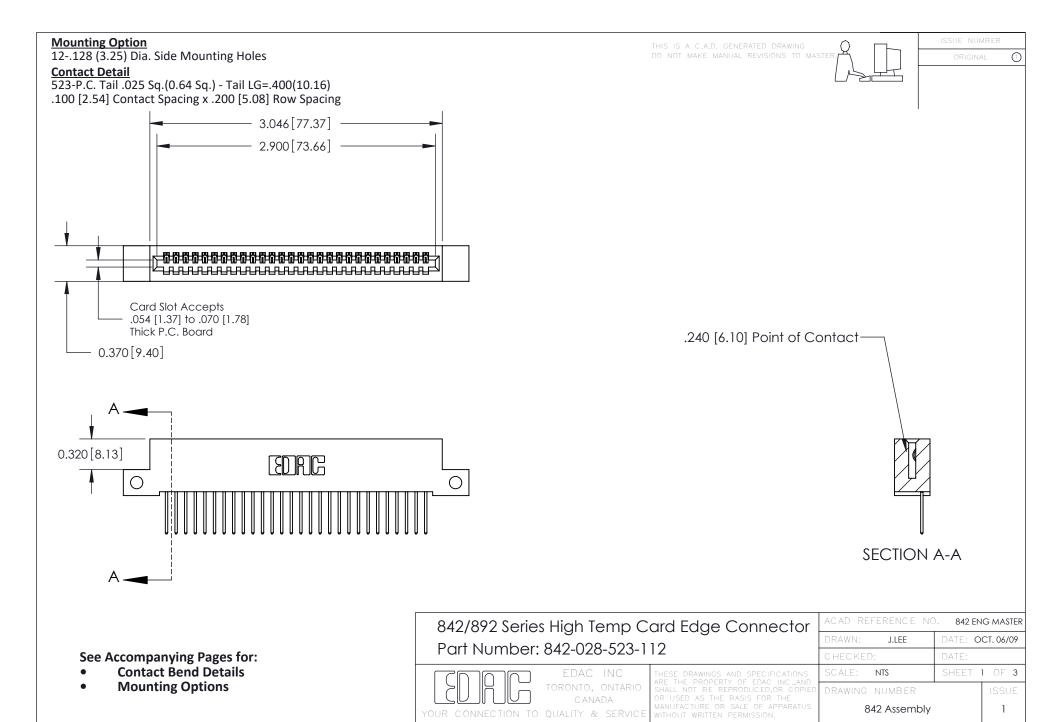

THIS IS A C.A.D. GENERATED DRAWING DO NOT MAKE MANUAL REVISIONS TO MASTER

ORIGINAL (1)



| 842/892 Series High Temp Card Edge Connector<br>Contact Bend Detail |                                                                                                 | ACAD REFERENCE NO. 842 ENG MASTER |             |                  |        |
|---------------------------------------------------------------------|-------------------------------------------------------------------------------------------------|-----------------------------------|-------------|------------------|--------|
|                                                                     |                                                                                                 | DRAWN:                            | J.LEE