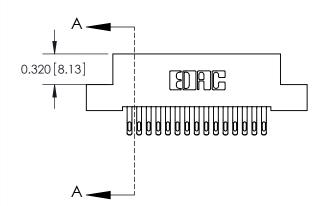

842 Assembly

THIS IS A C.A.D. GENERATED DRAWING DO NOT MAKE MANUAL REVISIONS TO MASTER

ORIGINAL (1)

| 842/892 Series High Temp Card Edge Connector<br>Contact Bend Detail           |                                                                 | ACAD REFERENCE NO. 842 ENG MASTER |             |                  |       |
|-------------------------------------------------------------------------------|-----------------------------------------------------------------|-----------------------------------|-------------|------------------|-------|
|                                                                               |                                                                 | DRAWN:                            | J.LEE       | DATE: OCT. 06/09 |       |
|                                                                               |                                                                 | CHECKED:                          |             | DATE:            |       |
| EDAC INC THESE DRAWINGS AND SPECIFICATIONS ARE THE PROPERTY OF EDAC INC., AND | SCALE:                                                          | NTS                               | SHEET :     | 2 OF 3           |       |
| TORONTO, ONTARIO                                                              | SHALL NOT BE REPRODUCED, OR COPIED OR USED AS THE BASIS FOR THE | DRAWING                           | NUMBER      |                  | ISSUE |
| YOUR CONNECTION TO QUALITY & SERVICE                                          | MANUFACTURE OR SALE OF APPARATUS                                |                                   | 42 Assembly |                  | 1     |