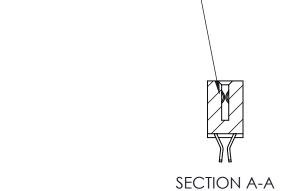

## **Contact Detail**

555-Extender Board Bend (Code 500 Contacts)

.100 [2.54] Contact Spacing x .200 [5.08] Row Spacing

**See Accompanying Pages for:** 

- **Contact Bend Details**
- **Mounting Options**

.240 [6.10] Point of Contact-

842 Assembly

THIS IS A C.A.D. GENERATED DRAWING DO NOT MAKE MANUAL REVISIONS TO MASTER

ORIGINAL (1)

| 842/892 Series High Temp Card Edge Connector<br>Contact Bend Detail           |                                                                 | ACAD REFERENCE NO. 842 ENG MASTER |             |                  |       |
|-------------------------------------------------------------------------------|-----------------------------------------------------------------|-----------------------------------|-------------|------------------|-------|
|                                                                               |                                                                 | DRAWN:                            | J.LEE       | DATE: OCT. 06/09 |       |
|                                                                               |                                                                 | CHECKED:                          |             | DATE:            |       |
| EDAC INC THESE DRAWINGS AND SPECIFICATIONS ARE THE PROPERTY OF EDAC INC., AND | SCALE:                                                          | NTS                               | SHEET :     | 2 OF 3           |       |
| TORONTO, ONTARIO                                                              | SHALL NOT BE REPRODUCED, OR COPIED OR USED AS THE BASIS FOR THE | DRAWING                           | NUMBER      |                  | ISSUE |
| YOUR CONNECTION TO QUALITY & SERVICE                                          | MANUFACTURE OR SALE OF APPARATUS                                |                                   | 42 Assembly |                  | 1     |