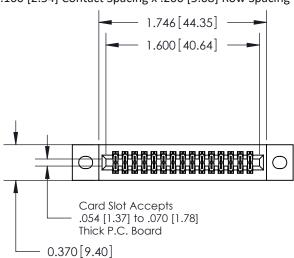

**Mounting Option** 

02-.128 (3.25) Wide Mounting Slots

## **Contact Detail**

555-Extender Board Bend (Code 500 Contacts)

.100 [2.54] Contact Spacing x .200 [5.08] Row Spacing





**See Accompanying Pages for:** 

- **Contact Bend Details**
- **Mounting Options**



.240 [6.10] Point of Contact-



842/892 Series High Temp Card Edge Connector Part Number: 842-030-555-202

YOUR CONNECTION TO QUALITY & SERVICE

| ACAD REFERENCE NO. 842 ENG MASTER |                  |  |
|-----------------------------------|------------------|--|
| DRAWN: J.LEE                      | DATE: OCT. 06/09 |  |
| CHECKED:                          | DATE:            |  |
| SCALE: NTS                        | SHEET 1 OF 3     |  |
| DRAWING NUMBER                    | ISSUE            |  |

842 Assembly

THIS IS A C.A.D. GENERATED DRAWING DO NOT MAKE MANUAL REVISIONS TO MASTER

ORIGINAL (1)



| 842/892 Series High Temp Card Edge Connector<br>Contact Bend Detail           |