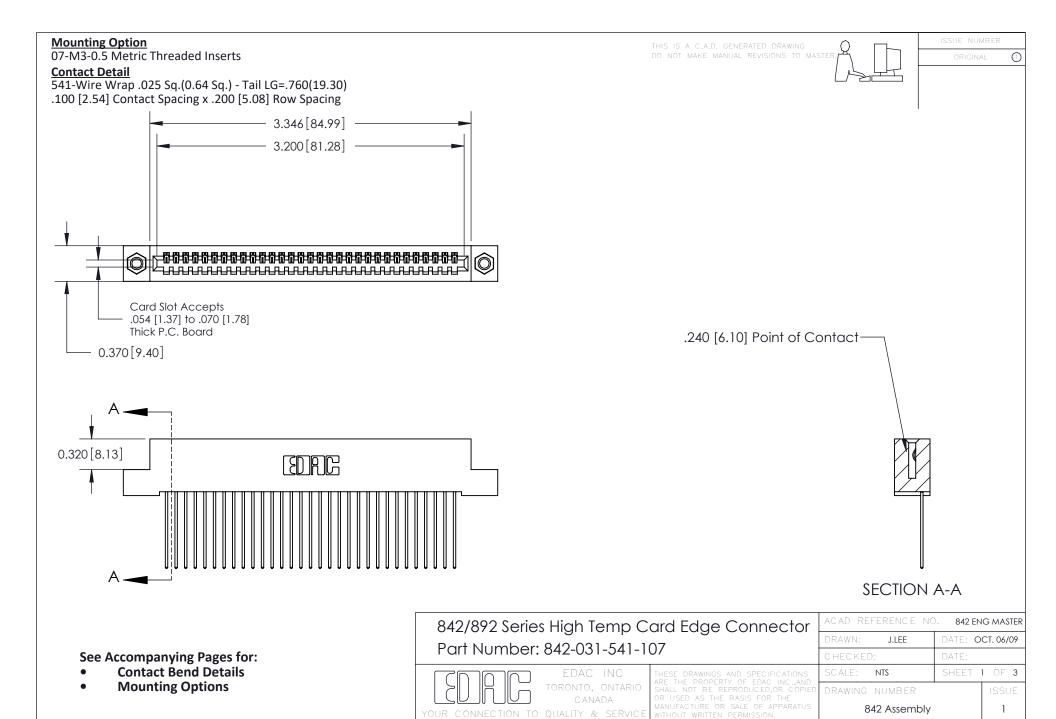

THIS IS A C.A.D. GENERATED DRAWING DO NOT MAKE MANUAL REVISIONS TO MASTER

ORIGINAL (1)



| 842/892 Series High Temp Card Edge Connector<br>Contact Bend Detail |                                                                                                 | ACAD REFERENCE NO. 842 ENG MASTER |             |                  |        |
|---------------------------------------------------------------------|-------------------------------------------------------------------------------------------------|-----------------------------------|-------------|------------------|--------|
|                                                                     |                                                                                                 | DRAWN:                            | J.LEE