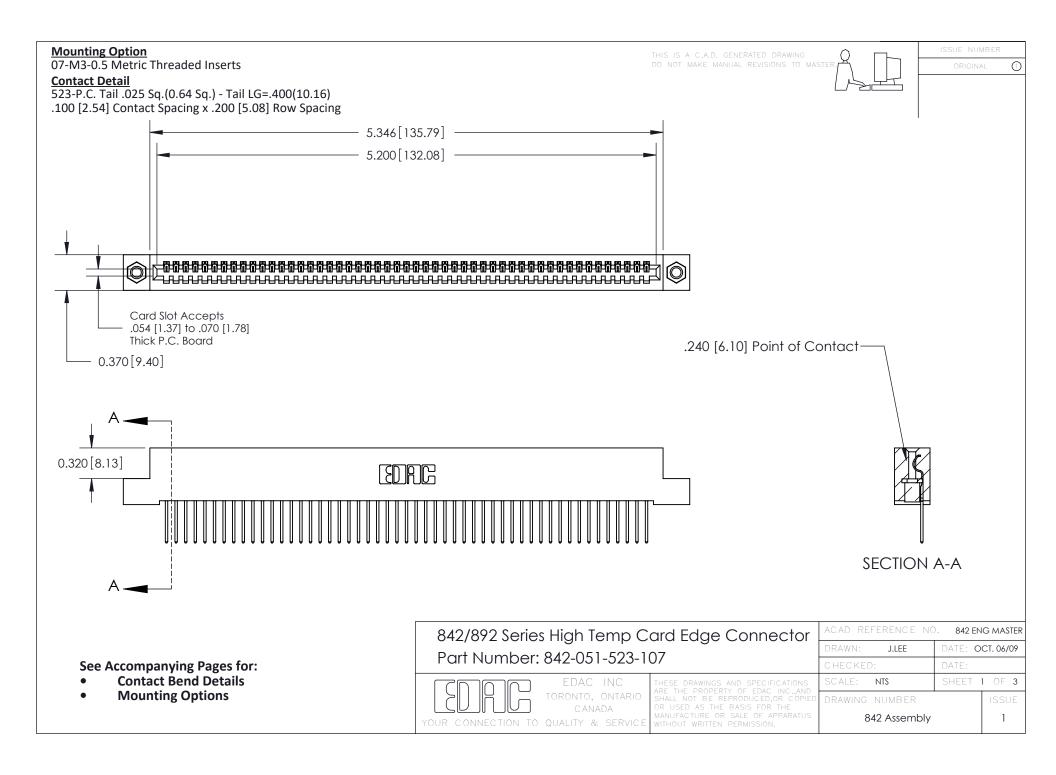

THIS IS A C.A.D. GENERATED DRAWING DO NOT MAKE MANUAL REVISIONS TO MASTER

ORIGINAL (1)



| 842/892 Series High Temp Card Edge Connector<br>Contact Bend Detail |                                                                                                 | ACAD REFERENCE NO. 842 ENG MASTER |             |                  |        |
|---------------------------------------------------------------------|-------------------------------------------------------------------------------------------------|-----------------------------------|-------------|------------------|--------|
|                                                                     |                                                                                                 | DRAWN:                            | J.LEE