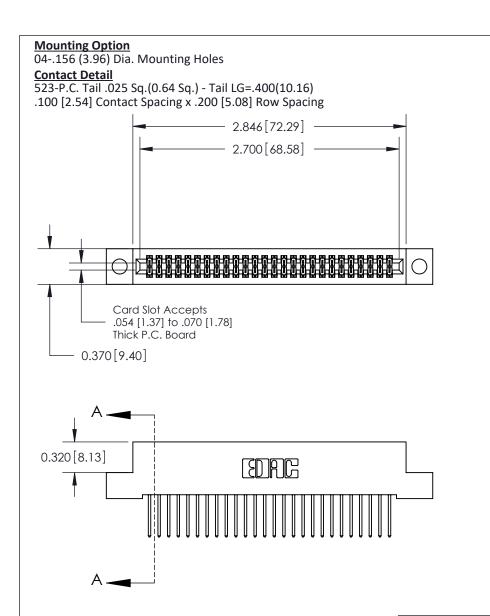

THIS IS A C.A.D. GENERATED DRAWING DO NOT MAKE MANUAL REVISIONS TO MASTER

ISSUE NUMBER

ORIGINAL

1

| 842/892 Series High Temp Card Edge Co<br>Mounting Options  | DRAWN: J.LEE DATE: OCT. 06/09  CHECKED: DATE: |
|------------------------------------------------------------|-----------------------------------------------|
| EDAC INC THESE DRAWINGS AND S                              |                                               |
|                                                            | DUCED,OR COPIED DRAWING NUMBER ISSUE          |
| YOUR CONNECTION TO QUALITY & SERVICE WITHOUT WRITTEN PERMI |                                               |