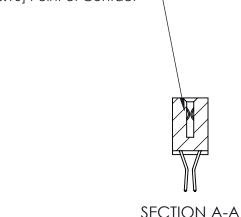

.240 [6.10] Point of Contact-

842 Assembly

THIS IS A C.A.D. GENERATED DRAWING DO NOT MAKE MANUAL REVISIONS TO MASTER

ORIGINAL (1)

| 842/892 Series High Temp Card Edge Connector<br>Contact Bend Detail           |                                                                                                 | ACAD REFERENCE NO. 842 ENG MASTER |             |                  |       |
|-------------------------------------------------------------------------------|-------------------------------------------------------------------------------------------------|-----------------------------------|-------------|------------------|-------|
|                                                                               |                                                                                                 | DRAWN:                            | J.LEE       | DATE: OCT. 06/09 |       |
|                                                                               |                                                                                                 | CHECKED:                          |             | DATE:            |       |
| EDAC INC THESE DRAWINGS AND SPECIFICATIONS ARE THE PROPERTY OF EDAC INC., AND | SCALE:                                                                                          | NTS                               | SHEET :     | 2 OF 3           |       |
| TORONTO, ONTARIO                                                              | SHALL NOT BE REPRODUCED OR COPIED OR USED AS THE BASIS FOR THE MANUFACTURE OR SALE OF APPARATUS |                                   | NUMBER      |                  | ISSUE |
| YOUR CONNECTION TO QUALITY & SERVICE                                          |                                                                                                 |                                   | 42 Assembly |                  | 1     |