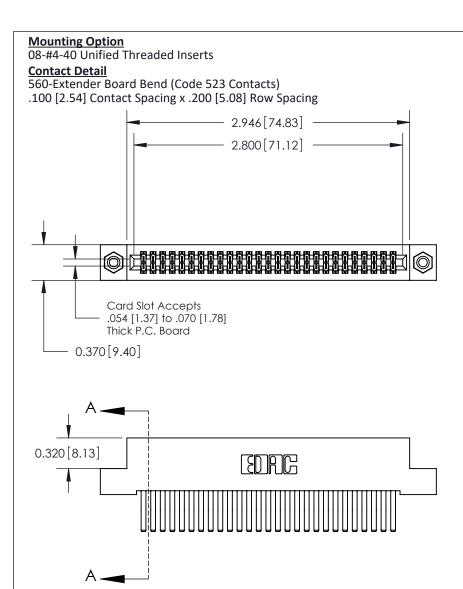

THIS IS A C.A.D. GENERATED DRAWING DO NOT MAKE MANUAL REVISIONS TO MASTER

ISSUE NUMBER

ORIGINAL

1

| 842/892 Series High Temp Card Edge Con<br>Mounting Options                    | DRAWN: J.LEE                 |         |        |  |
|-------------------------------------------------------------------------------|------------------------------|---------|--------|--|
| EDAC INC THESE DRAWINGS AND SPECIFICATIONS ARE THE PROPERTY OF EDAC INC., AND |                              | SHEET 3 | 3 OF 3 |  |
|                                                                               | ED, OR COPIED DRAWING NUMBER |         | ISSUE  |  |
| YOUR CONNECTION TO QUALITY & SERVICE WITHOUT WRITTEN PERMISS                  |                              |         | 1      |  |