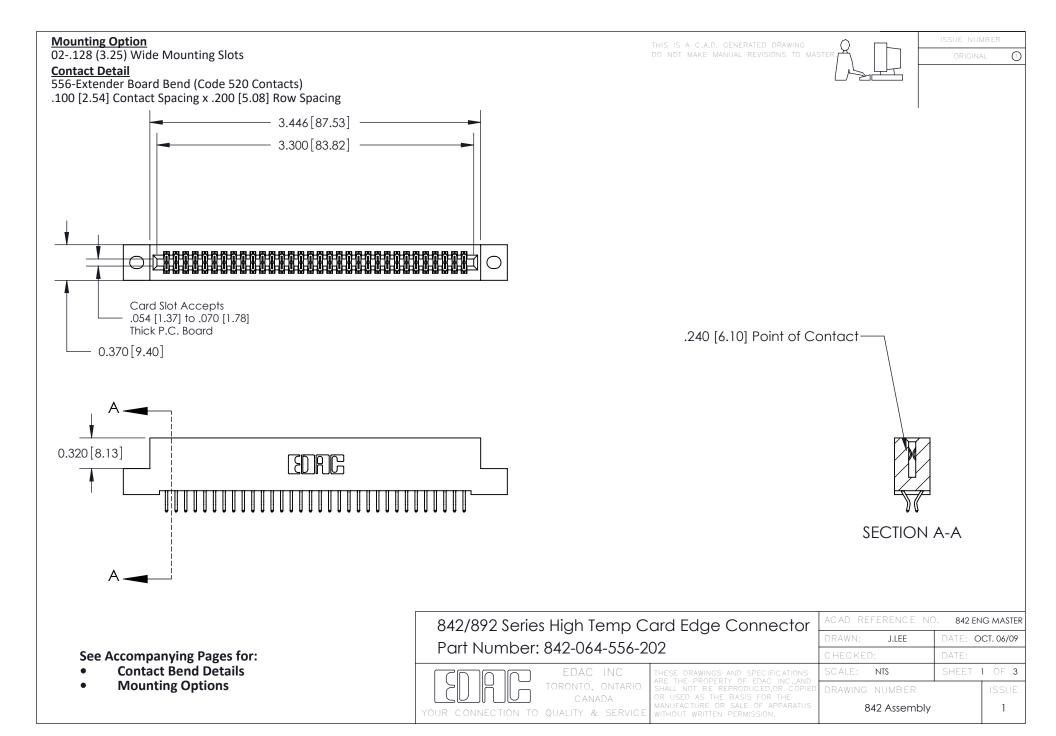

THIS IS A C.A.D. GENERATED DRAWING DO NOT MAKE MANUAL REVISIONS TO MASTER

ORIGINAL (1)



| 842/892 Series High Temp Card Edge Connector<br>Contact Bend Detail |                                                                                                 | ACAD REFERENCE NO. 842 ENG MASTER |             |                  |        |
|---------------------------------------------------------------------|-------------------------------------------------------------------------------------------------|-----------------------------------|-------------|------------------|--------|
|                                                                     |                                                                                                 | DRAWN:                            | J.LEE