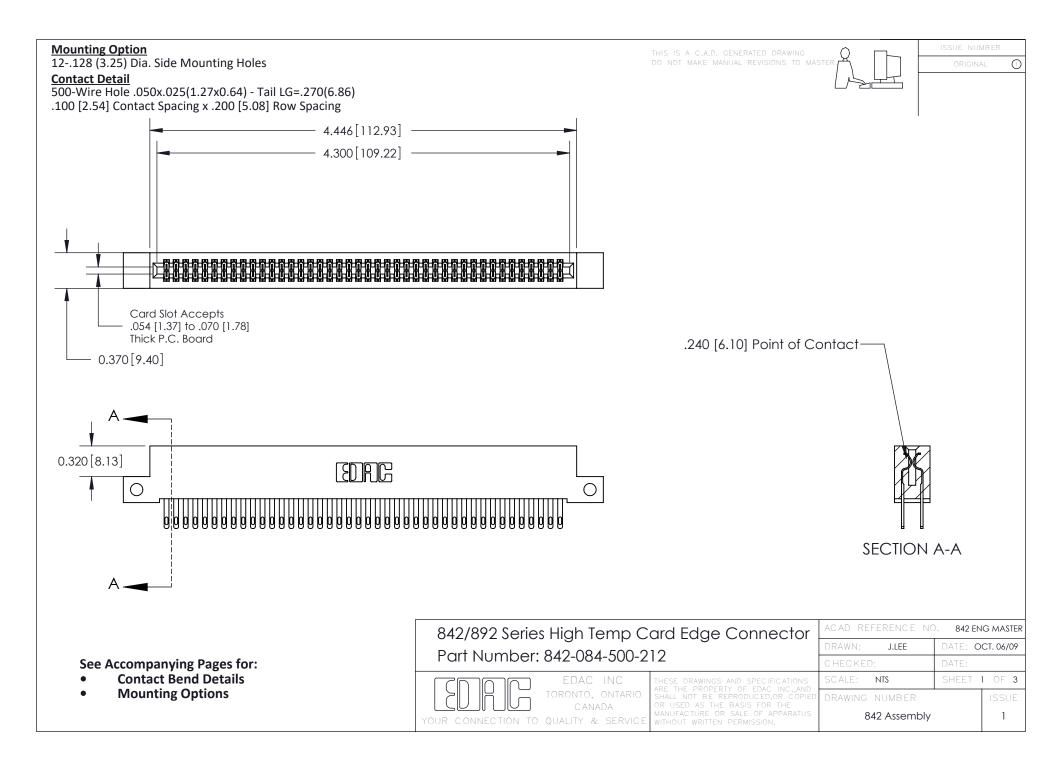

THIS IS A C.A.D. GENERATED DRAWING DO NOT MAKE MANUAL REVISIONS TO MASTER

ORIGINAL (1)



| 842/892 Series High Temp Card Edge Connector<br>Contact Bend Detail |                                                                                                 | ACAD REFERENCE NO. 842 ENG MASTER |             |                  |        |
|---------------------------------------------------------------------|-------------------------------------------------------------------------------------------------|-----------------------------------|-------------|------------------|--------|
|                                                                     |                                                                                                 | DRAWN:                            | J.LEE