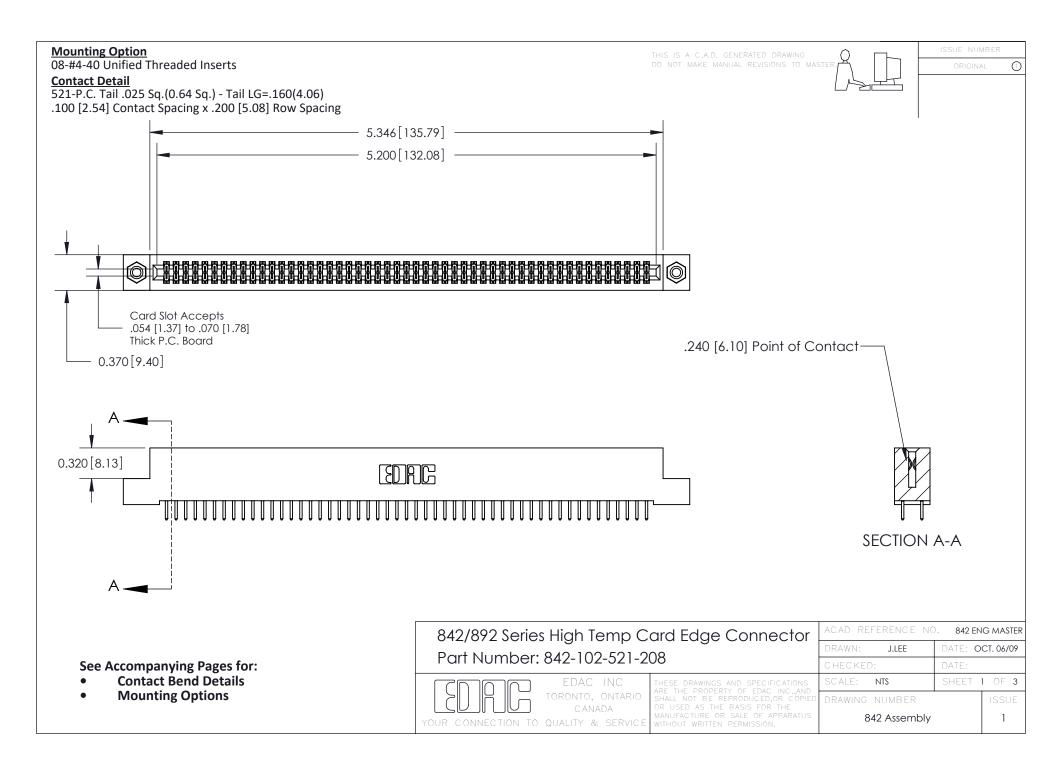

THIS IS A C.A.D. GENERATED DRAWING DO NOT MAKE MANUAL REVISIONS TO MASTER

ORIGINAL (1)



| 842/892 Series High Temp Card Edge Connector<br>Contact Bend Detail |                                                                                                  | ACAD REFERENCE NO. 842 ENG MASTER |             |                  |        |
|---------------------------------------------------------------------|--------------------------------------------------------------------------------------------------|-----------------------------------|-------------|------------------|--------|
|                                                                     |                                                                                                  | DRAWN:                            | J.