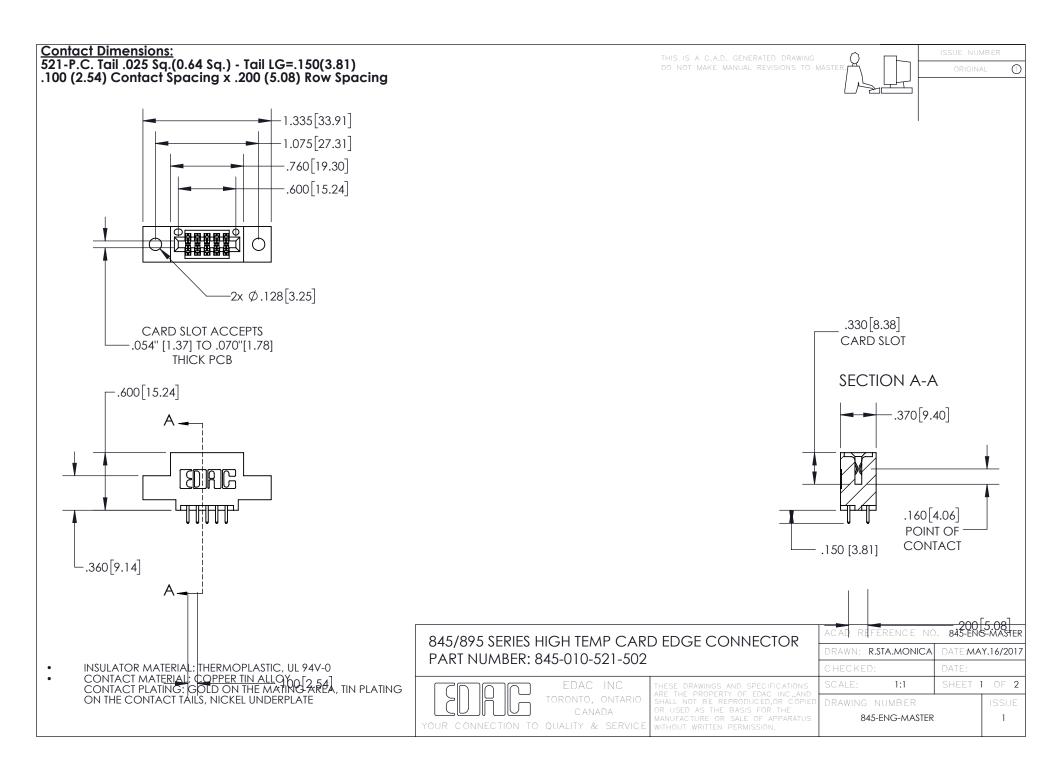

INSULATOR MATERIAL: THERMOPLASTIC POLYESTER, UL 94V-0 DAP MATERIAL AVAILABLE UPON REQUEST

**Contact Code 558** 

CONTACT MATERIAL; COPPER ALLOY CONTACT PLATING: GOLD ON THE MATING AREA, TIN PLATING ON THE CONTACT TAILS, NICKEL UNDERPLATE

## 845/895 SERIES HIGH TEMP CARD EDGE CONNECTOR CONTACT CODE 555,556,558,559,560 DIMENSIONS

YOUR CONNECTION TO QUALITY & SERVICE

Contact Code 559

|   | ACAD REFERENCE NO. 845-ENG-MASTER |                  |  |
|---|-----------------------------------|------------------|--|
|   | DRAWN: R.STA.MONICA               | DATE:MAY.16/2017 |  |
|   | CHECKED:                          | DATE:            |  |
|   | SCALE: 1:1                        | SHEET 2 OF 2     |  |
| D | DRAWING NUMBER                    | ISSUE            |  |

Contact Code 560